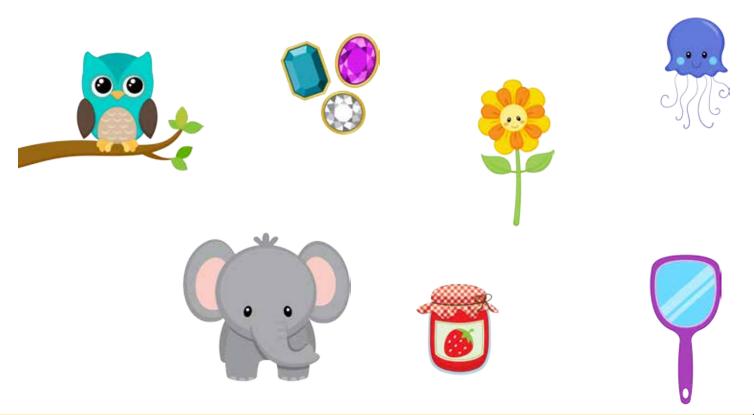

Trace and write the letter K.

Circle the images that start with the letter K.

11

Trace and write the letter L.

Circle the images that start with the letter L.

Trace and write the letter M.

Circle the images that start with the letter M.