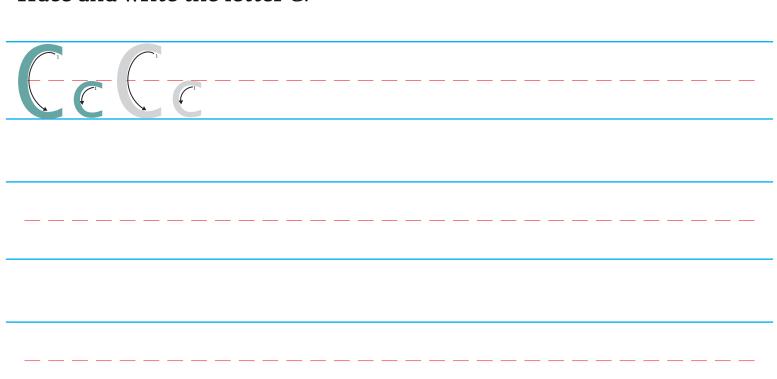

Trace and write the letter B.

Circle the images that start with the letter B.

Trace and write the letter C.

Circle the images that start with the letter C.

Trace and write the letter D.

Circle the images that start with the letter D.