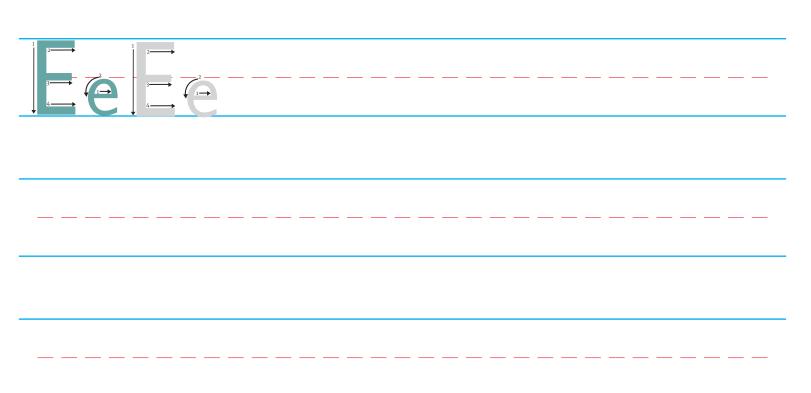

Trace and write the letter E.

Circle the images that start with the letter E.

Trace and write the letter F.

Circle the images that start with the letter F.

Trace and write the letter G.

Circle the images that start with the letter G.