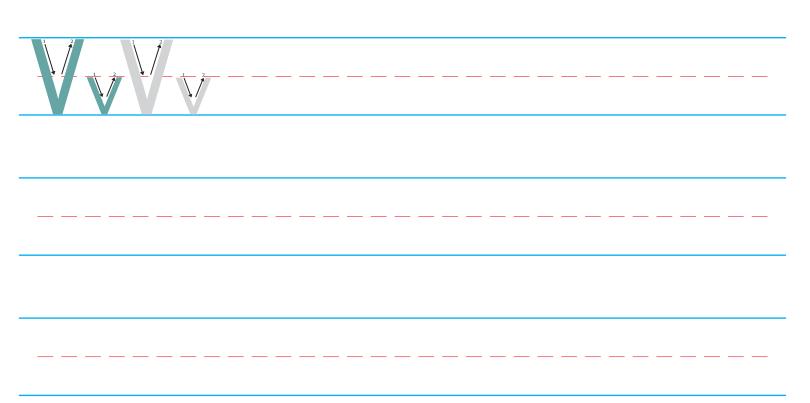

19

Trace and write the letter T.

Circle the images that start with the letter T.

Trace and write the letter U.

Circle the images that start with the letter U.

Trace and write the letter V.

Circle the images that start with the letter V.