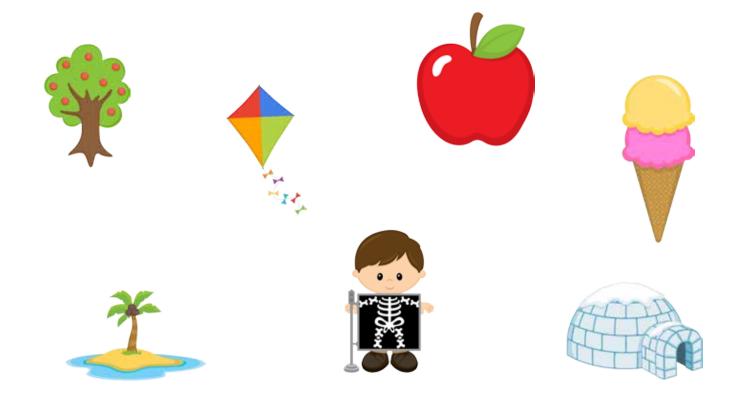

Trace and write the letter H.

Circle the images that start with the letter H.

Trace and write the letter I.

Circle the images that start with the letter I.

Trace and write the letter J.

Circle the images that start with the letter J.