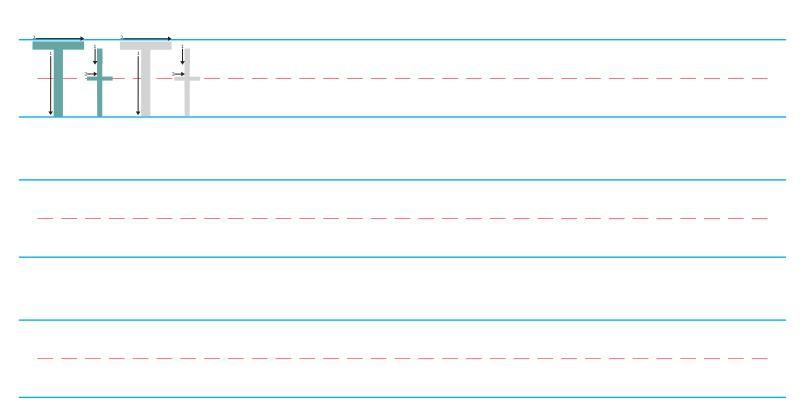

19

Trace and write the letter T.

Circle the images that start with the letter T.

Trace and write the letter U.

Circle the images that start with the letter U.

Trace and write the letter V.

Circle the images that start with the letter V.