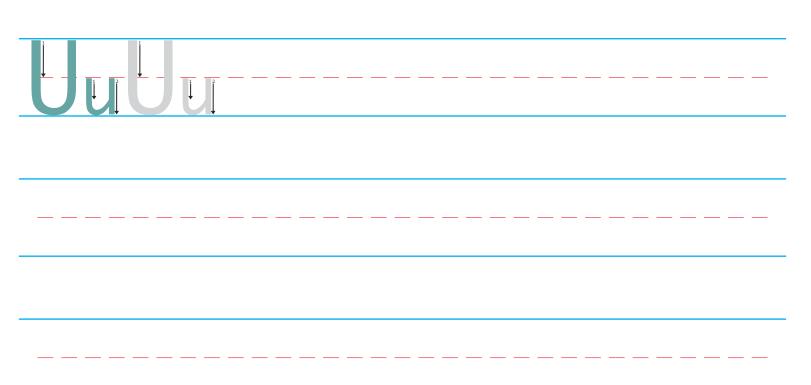

19

Trace and write the letter T.

Circle the images that start with the letter T.

Trace and write the letter U.

Circle the images that start with the letter U.

Trace and write the letter V.

Circle the images that start with the letter V.