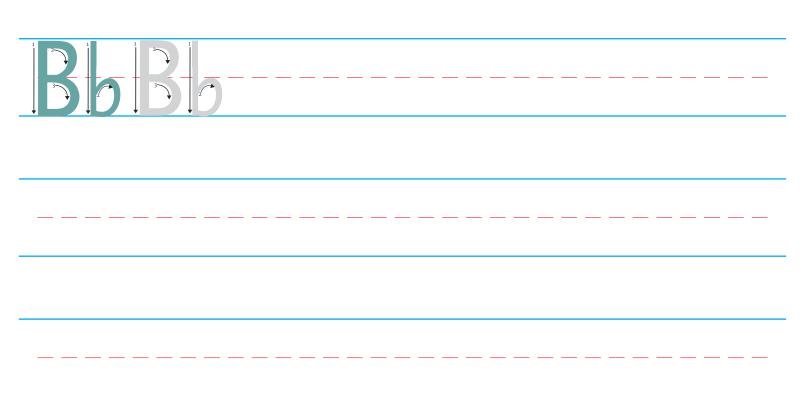

Trace and write the letter B.

Circle the images that start with the letter B.

Trace and write the letter C.

Circle the images that start with the letter C.

Trace and write the letter D.

Circle the images that start with the letter D.