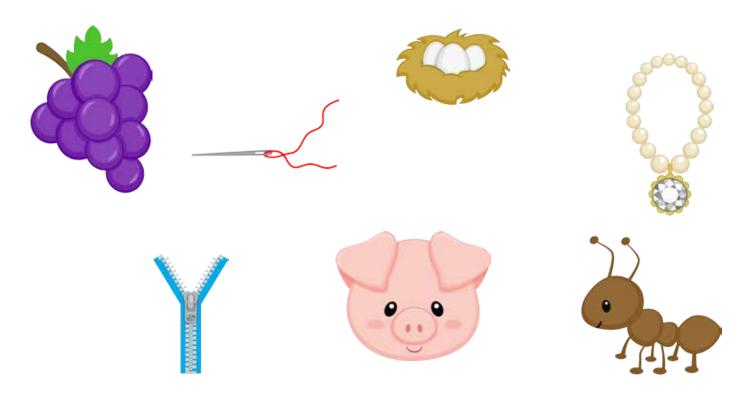

Trace and write the letter N.

Circle the images that start with the letter N.

Trace and write the letter O.

Circle the images that start with the letter O.

Trace and write the letter P.

Circle the images that start with the letter P.