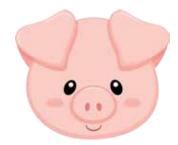

Trace and write the letter N.

Circle the images that start with the letter N.

Trace and write the letter O.

Circle the images that start with the letter O.

Trace and write the letter P.

Circle the images that start with the letter P.