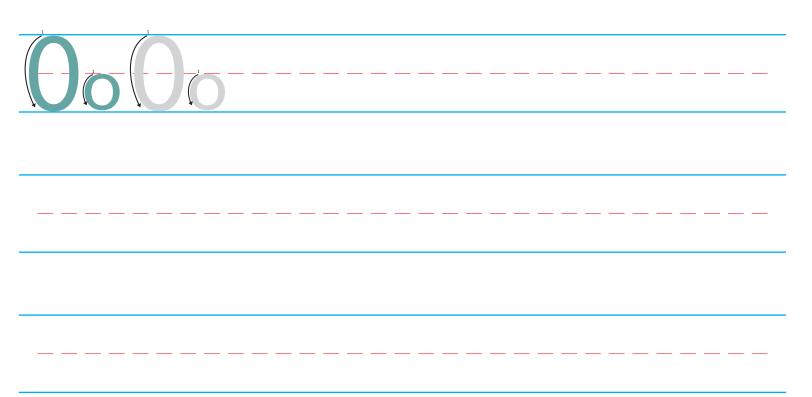

Trace and write the letter N.

Circle the images that start with the letter N.

Trace and write the letter O.

Circle the images that start with the letter O.

Trace and write the letter P.

Circle the images that start with the letter P.