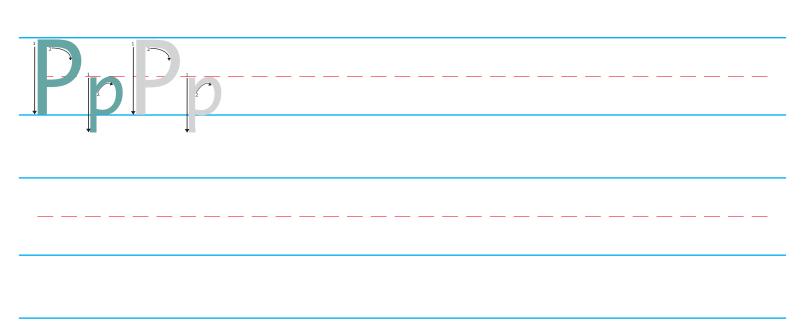

Trace and write the letter N.

Circle the images that start with the letter N.

Trace and write the letter O.

Circle the images that start with the letter O.

Trace and write the letter P.

Circle the images that start with the letter P.