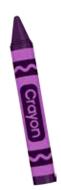

Trace and write the letter B.

Circle the images that start with the letter B.

Trace and write the letter C.

Circle the images that start with the letter C.

Trace and write the letter D.

Circle the images that start with the letter D.