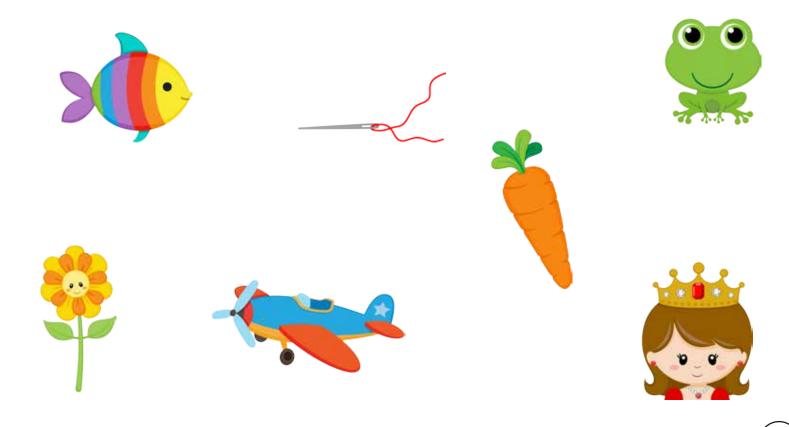

Trace and write the letter E.

Circle the images that start with the letter E.

Trace and write the letter F.

Circle the images that start with the letter F.

Trace and write the letter G.

Circle the images that start with the letter G.