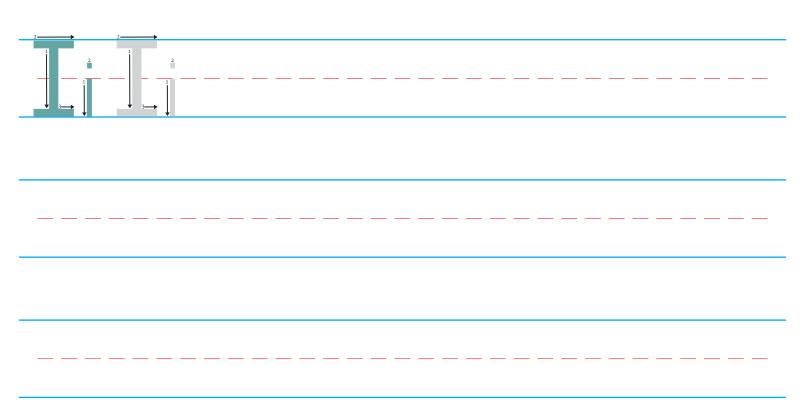

Trace and write the letter H.

Circle the images that start with the letter H.

Trace and write the letter I.

Circle the images that start with the letter I.

Trace and write the letter J.

Circle the images that start with the letter J.