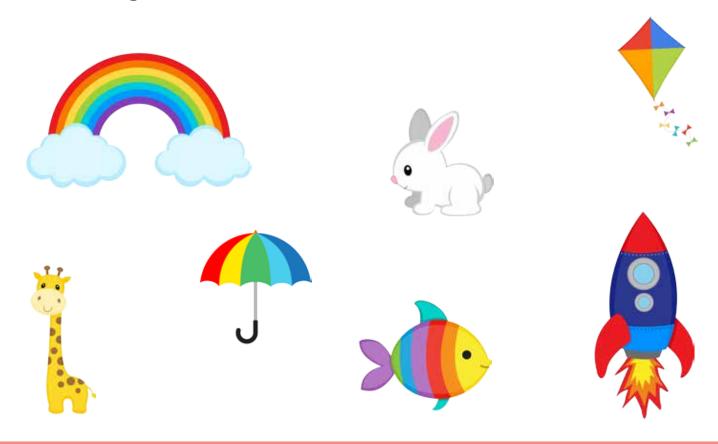

Trace and write the letter Q.

Circle the images that start with the letter Q.

Trace and write the letter R.

Circle the images that start with the letter R.

18

Trace and write the letter S.

Circle the images that start with the letter S.