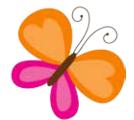

Zz

Ask an adult to say a letter out loud for you. Find the letter and draw a single line through it. Keep on going until you have put a line through all of the letters.

Trace and write the letter A.

Circle the images that start with the letter A.