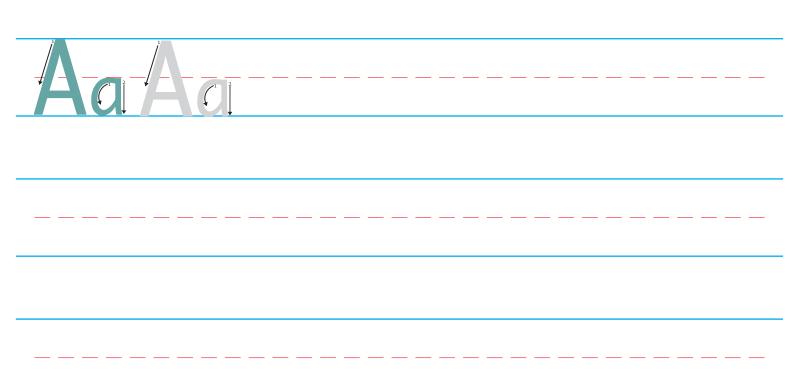

Zz

Ask an adult to say a letter out loud for you. Find the letter and draw a single line through it. Keep on going until you have put a line through all of the letters.

Trace and write the letter A.

Circle the images that start with the letter A.