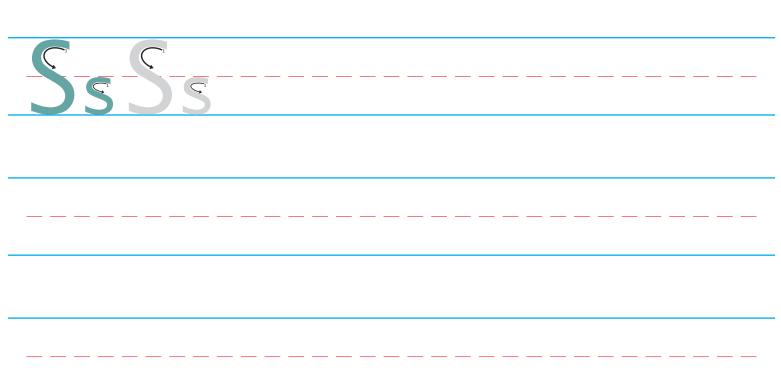

Trace and write the letter Q.

Circle the images that start with the letter Q.

Trace and write the letter R.

Circle the images that start with the letter R.

18

Trace and write the letter S.

Circle the images that start with the letter S.