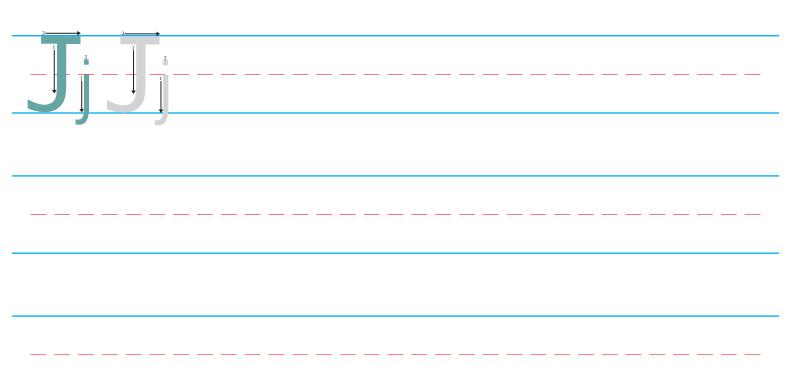

Trace and write the letter H.

Circle the images that start with the letter H.

Trace and write the letter I.

Circle the images that start with the letter I.

Trace and write the letter J.

Circle the images that start with the letter J.