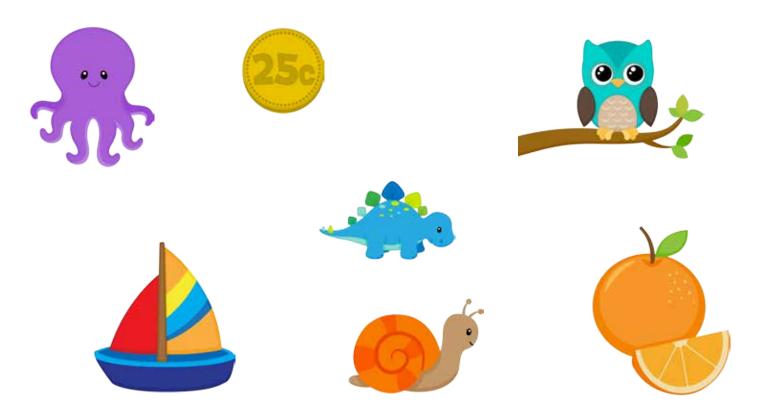

Trace and write the letter Q.

Circle the images that start with the letter Q.

Trace and write the letter R.

Circle the images that start with the letter R.

18

Trace and write the letter S.

Circle the images that start with the letter S.