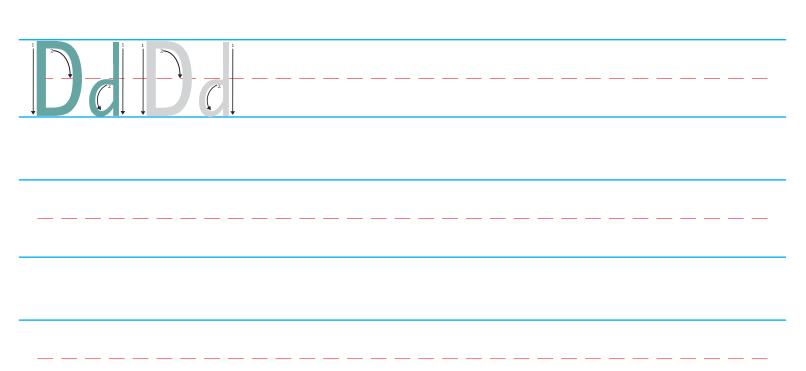

Trace and write the letter B.

Circle the images that start with the letter B.

Trace and write the letter C.

Circle the images that start with the letter C.

Trace and write the letter D.

Circle the images that start with the letter D.