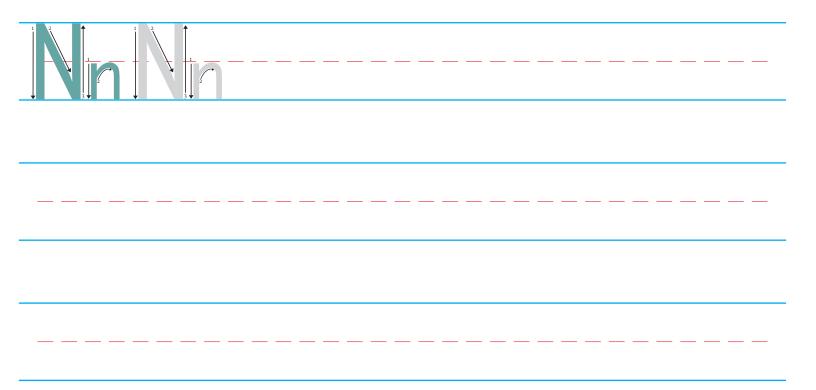

Trace and write the letter N.

Circle the images that start with the letter N.

Trace and write the letter O.

Circle the images that start with the letter O.

Trace and write the letter P.

Circle the images that start with the letter P.