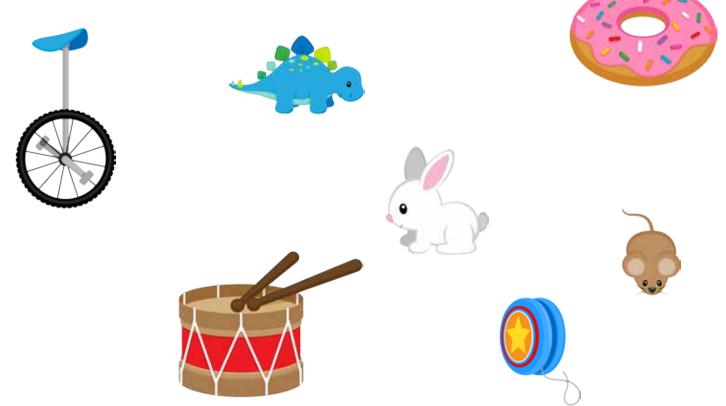

Trace and write the letter B.

Circle the images that start with the letter B.

Trace and write the letter C.

Circle the images that start with the letter C.

Trace and write the letter D.

Circle the images that start with the letter D.