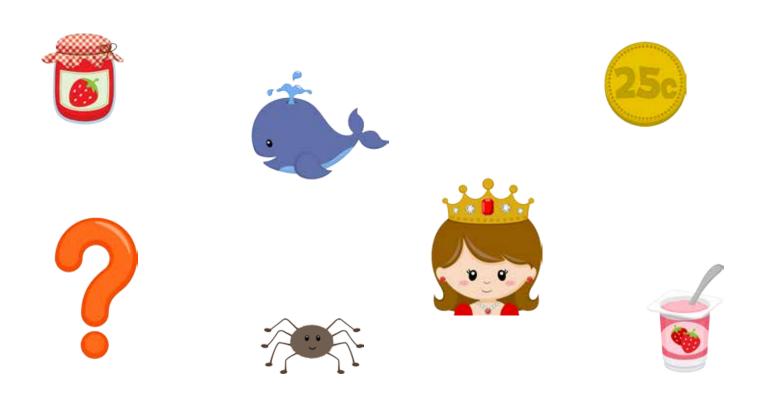

Trace and write the letter Q.

Circle the images that start with the letter Q.

Trace and write the letter R.

Circle the images that start with the letter R.

18

Trace and write the letter S.

Circle the images that start with the letter S.