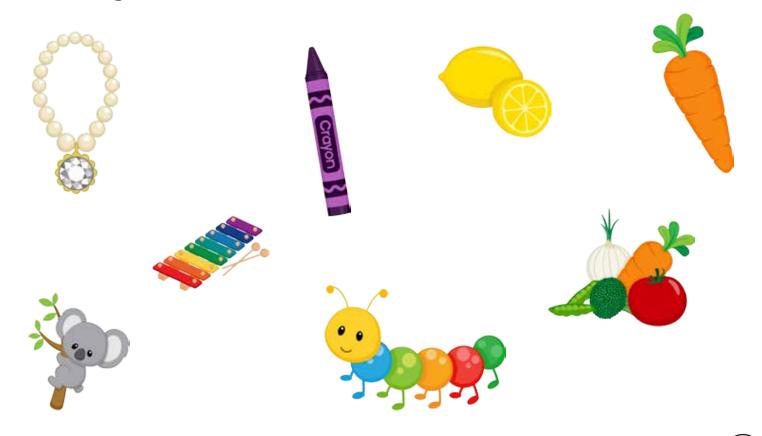

Trace and write the letter B.

Circle the images that start with the letter B.

Trace and write the letter C.

Circle the images that start with the letter C.

Trace and write the letter D.

Circle the images that start with the letter D.