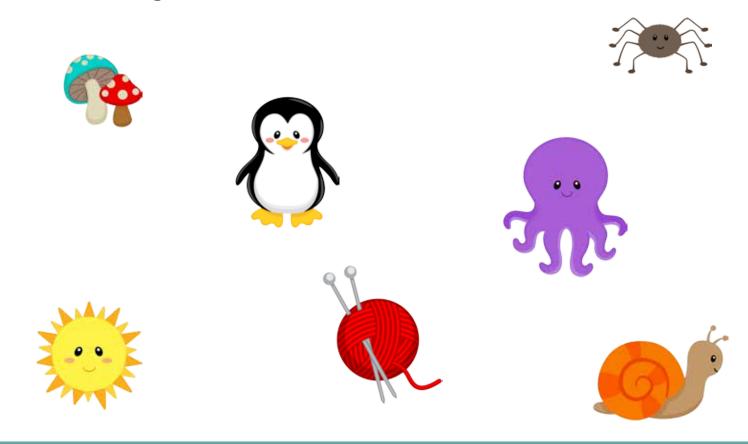

Trace and write the letter Q.

Circle the images that start with the letter Q.

Trace and write the letter R.

Circle the images that start with the letter R.

18

Trace and write the letter S.

Circle the images that start with the letter S.