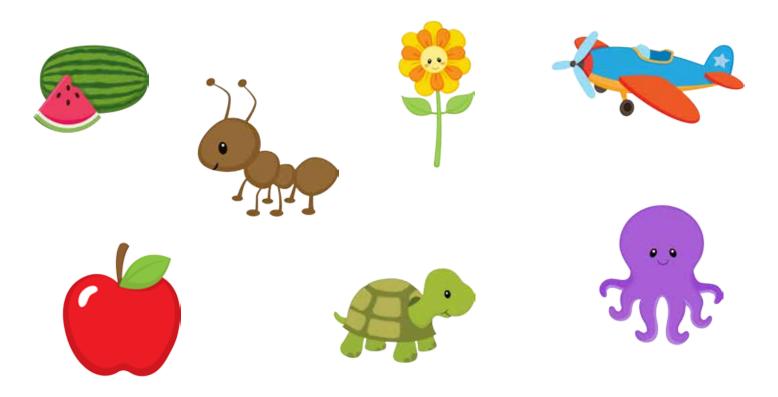

Zz

Ask an adult to say a letter out loud for you. Find the letter and draw a single line through it. Keep on going until you have put a line through all of the letters.

Trace and write the letter A.

Circle the images that start with the letter A.