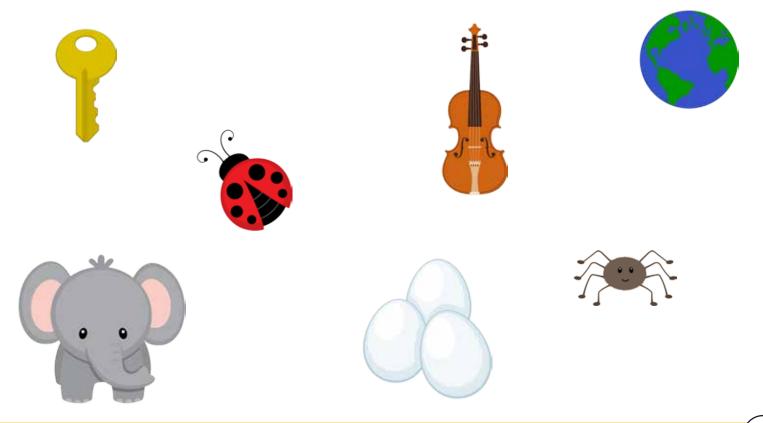

Trace and write the letter E.

Circle the images that start with the letter E.

Trace and write the letter F.

Circle the images that start with the letter F.

Trace and write the letter G.

Circle the images that start with the letter G.