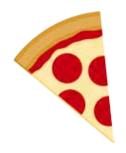

Trace and write the letter Q.

Circle the images that start with the letter Q.

Trace and write the letter R.

Circle the images that start with the letter R.

18

Trace and write the letter S.

Circle the images that start with the letter S.