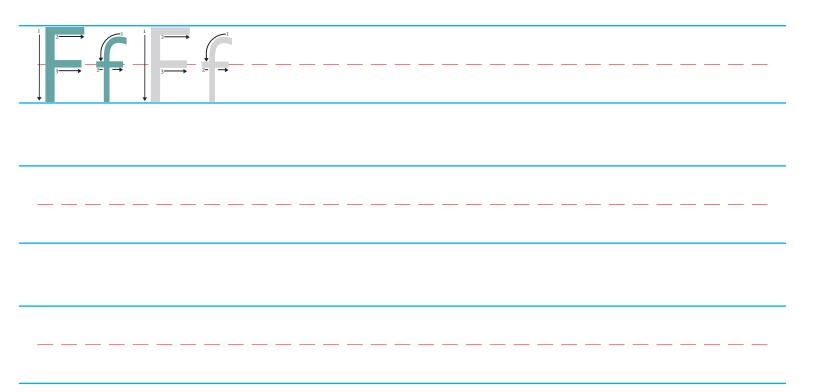

Trace and write the letter E.

Circle the images that start with the letter E.

Trace and write the letter F.

Circle the images that start with the letter F.

Trace and write the letter G.

Circle the images that start with the letter G.