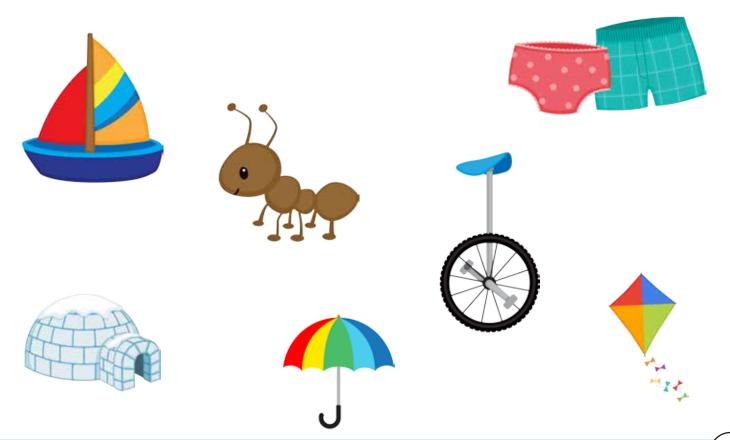

19

Trace and write the letter T.

Circle the images that start with the letter T.

Trace and write the letter U.

Circle the images that start with the letter U.

Trace and write the letter V.

Circle the images that start with the letter V.