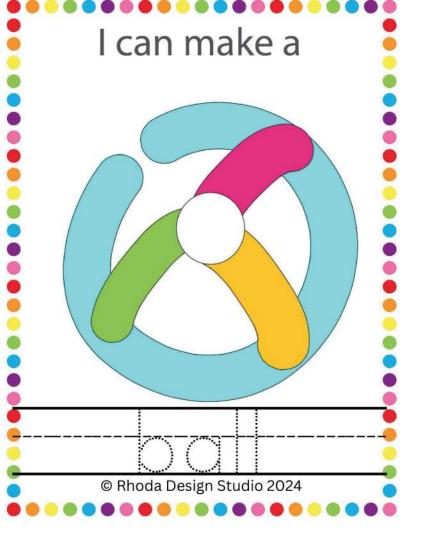

### Prepping:

For activities that involve playdoh, dry erase markers, repetition (like removing velcro), it is recommended that you cut the cards, shapes, etc. Then laminate your printables and the pieces.