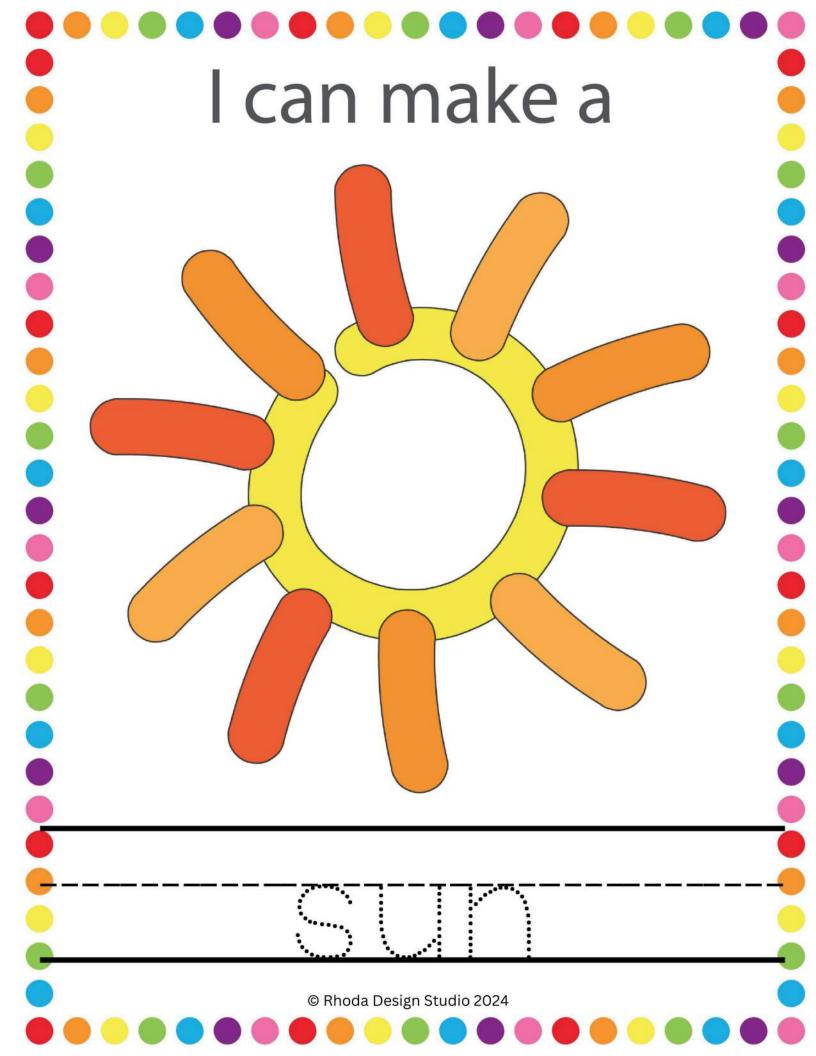

### Prepping:

For activities that involve playdoh, dry erase markers, repetition (like removing velcro), it is recommended that you cut the cards, shapes, etc. Then laminate your printables and the pieces.