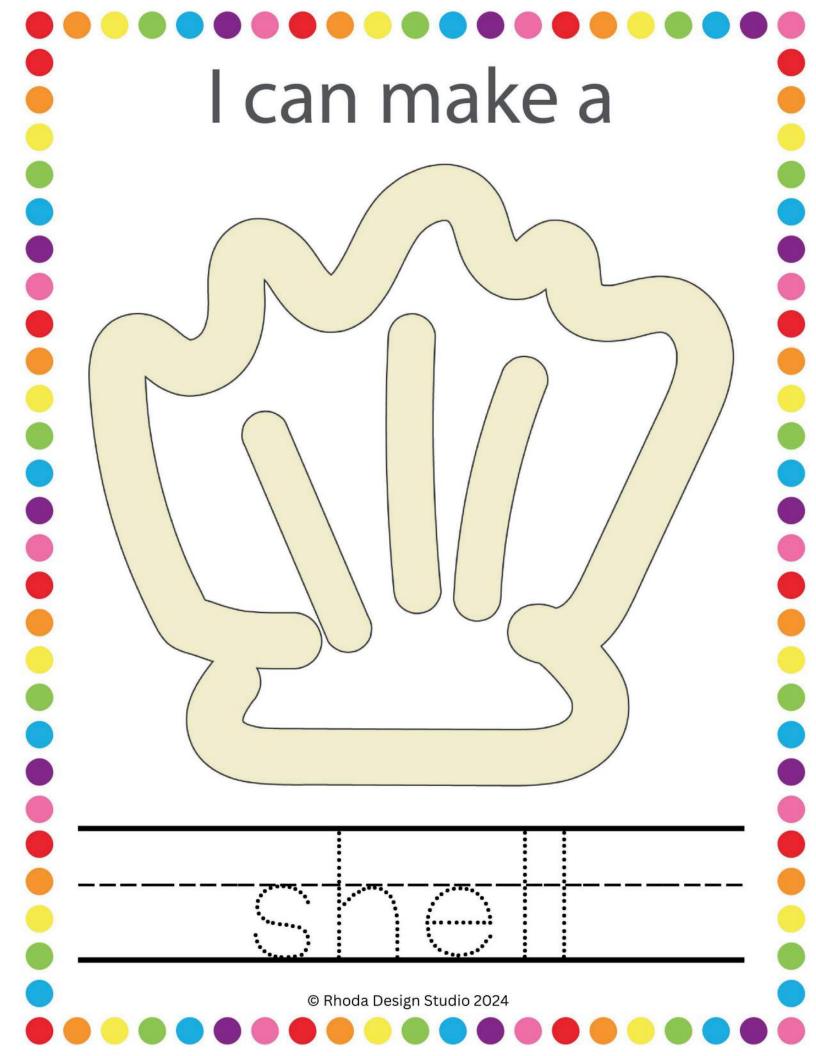

### Prepping:

For activities that involve playdoh, dry erase markers, repetition (like removing velcro), it is recommended that you cut the cards, shapes, etc. Then laminate your printables and the pieces.