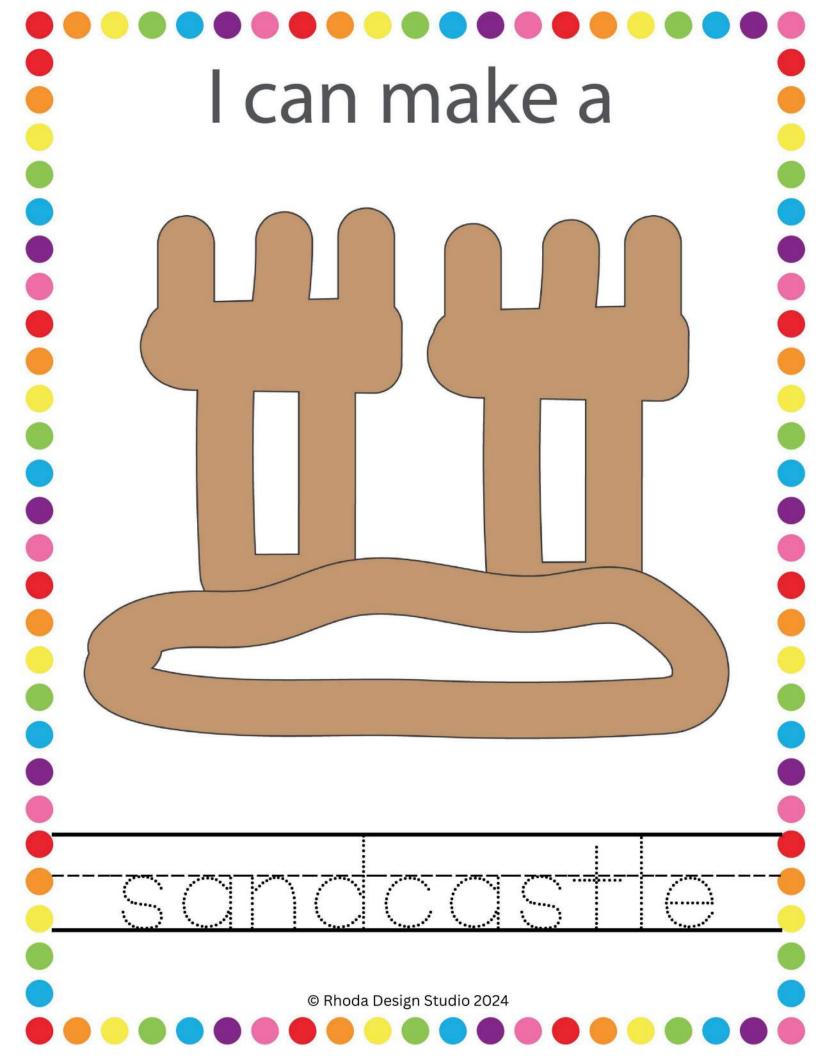

### Prepping:

For activities that involve playdoh, dry erase markers, repetition (like removing velcro), it is recommended that you cut the cards, shapes, etc. Then laminate your printables and the pieces.