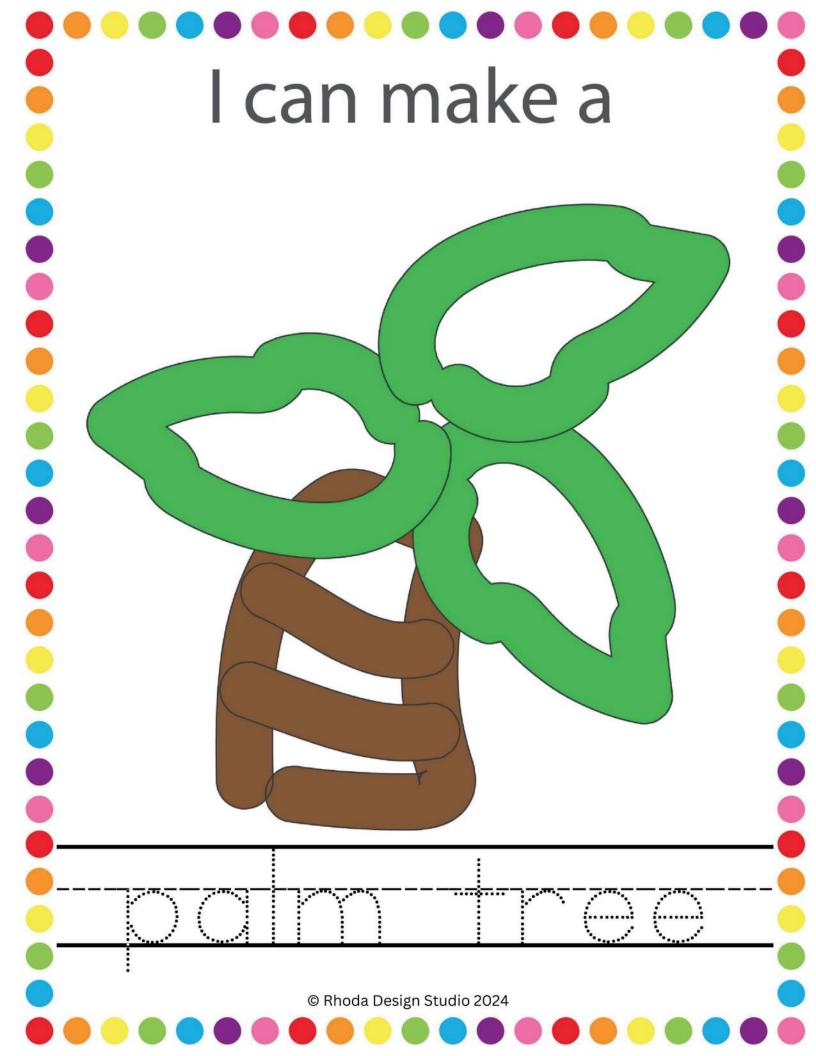

### Prepping:

For activities that involve playdoh, dry erase markers, repetition (like removing velcro), it is recommended that you cut the cards, shapes, etc. Then laminate your printables and the pieces.