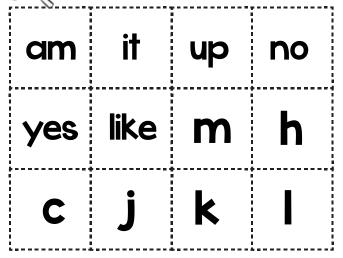

| Name:L       |                                                                                    |        |  |  | . Name:<br>Letter and Word Sort |  |                                                                                    |       |  | Letter and Word Sort |      |               |  |
|--------------|------------------------------------------------------------------------------------|--------|--|--|---------------------------------|--|------------------------------------------------------------------------------------|-------|--|----------------------|------|---------------|--|
| udio 2020    | Cut out the letter and word tile then paste them into the letter and word baskets. |        |  |  |                                 |  | Cut out the letter and word tile then paste them into the letter and word baskets. |       |  |                      |      |               |  |
| da Design St |                                                                                    |        |  |  |                                 |  |                                                                                    |       |  |                      |      | Design Studio |  |
| © Rho        |                                                                                    |        |  |  | ;                               |  |                                                                                    |       |  |                      |      | 0 2020        |  |
|              |                                                                                    | letter |  |  | Word                            |  |                                                                                    | etter |  |                      | Word |               |  |