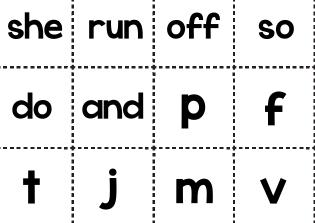

Rhoda Design Studio 2020

one has are for you this y z k d h n

Rhoda Design Studio 2020

why new

all

saw

|                            | Name: Letter and Word Sort                                                          |        |    |          |      |                                                                                    |    | Name: Letter and Word Sort |          |     |          |            |                            |  |
|----------------------------|-------------------------------------------------------------------------------------|--------|----|----------|------|------------------------------------------------------------------------------------|----|----------------------------|----------|-----|----------|------------|----------------------------|--|
| © Rhoda Design Studio 2020 | Cut out the letter and word tile then pas<br>them into the letter and word baskets. |        |    |          | -    | Cut out the letter and word tile then paste them into the letter and word baskets. |    |                            |          |     |          | © Rhoda De |                            |  |
| © Rhoda Des                |                                                                                     |        |    |          |      |                                                                                    |    |                            |          |     |          |            | © Rhoda Design Studio 2020 |  |
|                            | T-                                                                                  |        |    | <b>I</b> | Λ.   |                                                                                    | M- |                            | <b>\</b> |     | <b>~</b> |            | <b>1</b>                   |  |
|                            |                                                                                     |        |    |          |      |                                                                                    |    |                            |          |     |          |            |                            |  |
|                            |                                                                                     | 1etter |    |          | word |                                                                                    |    | letter                     |          |     | word     |            |                            |  |
|                            |                                                                                     | he     | as | with     | six  |                                                                                    | (  | me                         | her      | get | out      |            |                            |  |
|                            |                                                                                     | day    | my | a        | b    |                                                                                    |    |                            | who      |     | h        |            |                            |  |
|                            |                                                                                     | X      | S  | V        | D    |                                                                                    |    | d                          |          | a   | • •      |            |                            |  |