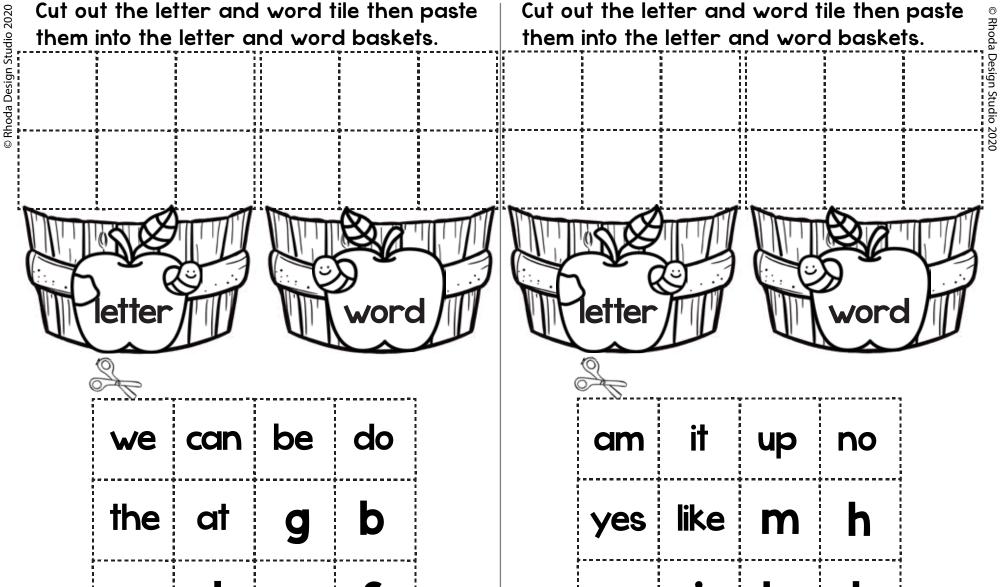

| n       | ame:<br>Letter and Word Sort                                                       | Name:                                       |
|---------|------------------------------------------------------------------------------------|---------------------------------------------|
| io 2020 | Cut out the letter and word tile then paste them into the letter and word baskets. | Cut out the letter and word tile then paste |