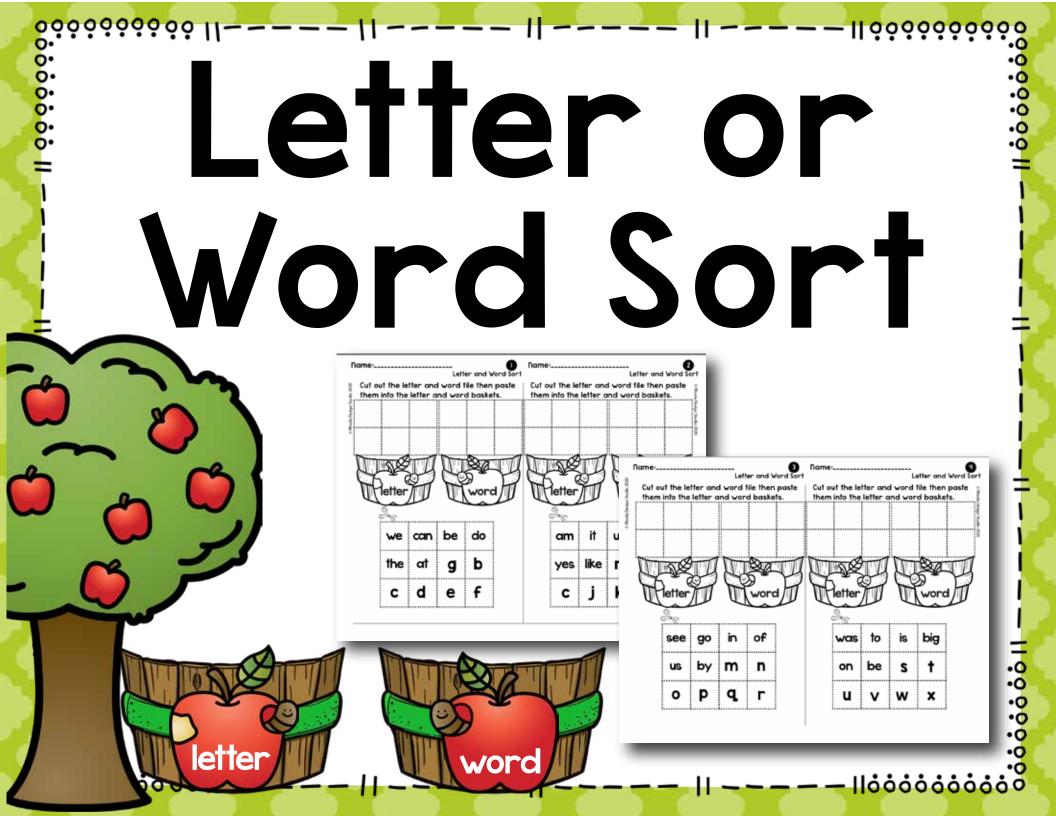

| n       | ame:<br>Letter and Word Sort                                                       | Name:                                       |
|---------|------------------------------------------------------------------------------------|---------------------------------------------|
| io 2020 | Cut out the letter and word tile then paste them into the letter and word baskets. | Cut out the letter and word tile then paste |