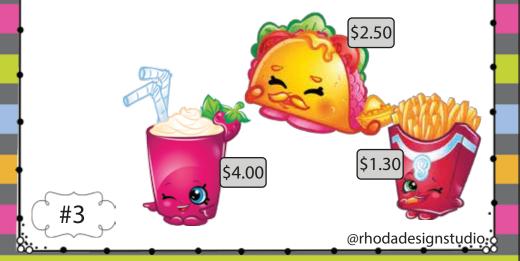

Measurement & Data 181-190

If Kyla wanted to buy a taco, an ice cream cone, and a cola, how much would she have to pay?

Mr. Kohn has 3 quarters, 5 nickels, and 2 dimes. How much money does he have in his pocket?

Measurement & Data 181-190

What is the total cost of a taco, a milk shake, and a medium french fry?

Measurement & Data 181-190

#2

Measurement & Data 181-190

You have 47 cents in your pocket. How much more do you need to have \$1.00?