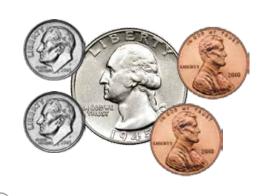

Measurement & Data 181-190

If Kyla wanted to buy a taco, an ice cream cone, and a cola, how much would she have to pay?

Mr. Kohn has 3 quarters, 5 nickels, and 2 dimes. How much money does he have in his pocket?