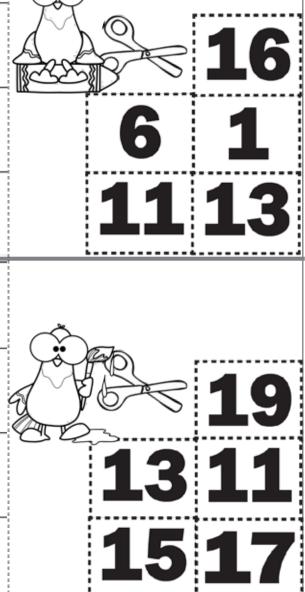

0

Number Sequence

Complete the chart. Cut and paste the number tiles in order.

**11** | **12** | **13** | **14** | **15** 18 19 20

18

8171

**17** 

**5 2** 

**13 14** 

Number Sequence Complete the chart. Cut and paste the number tiles in order. **11 12 13** 16 17 18 19 20 18 19 20

Complete the chart. Cut and paste the number tiles in order.

| complete ii | ie chai i. ci | ui ana pasi | e me numi | per illes in | order.    | HAIHDEL | <u>sequence</u> |
|-------------|---------------|-------------|-----------|--------------|-----------|---------|-----------------|
|             | 1             | 2           |           | 4            | 5         |         |                 |
|             | 6             | 7           | 8         |              |           |         | <b>₹18</b>      |
|             | 11            | 12          | <b>13</b> | 14           | <b>15</b> | 9       | 3               |
|             | <b>16</b>     |             |           | 19           | <b>20</b> | 1(      | 17              |
|             | 1             | 2           |           | 4            | 5         |         |                 |
|             | 6             | 7           |           | 9            | 10        |         | <b>₹18</b>      |
|             | 11            | <b>12</b>   |           | 14           |           | 8       | 3               |
|             | 16            | <b>17</b>   |           | 19           | <b>20</b> | 1;      | <b>3 15</b>     |