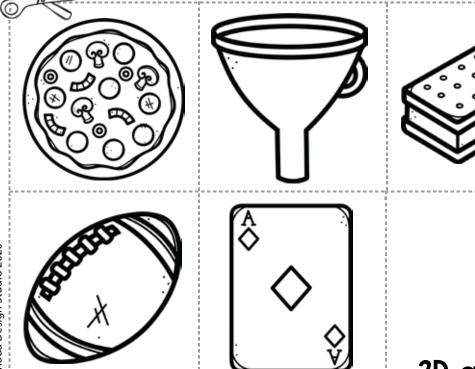

io 2020

Cut and paste the shapes in the correct box.





2D and 3D Shape Sort **1** 

| Name | <b>:</b> | <br> |  |
|------|----------|------|--|
| •    | /        | <br> |  |















| Name | <b>:</b> | <br> |  |
|------|----------|------|--|
| •    | /        | <br> |  |





| Name | <b>:</b> | <br> |  |
|------|----------|------|--|
| •    | /        | <br> |  |

© Rhoda Design Studio 2020

Cut and paste the shapes in the correct box.





2D and 3D Shape Sort 4

| ame | :   |      |      |      |      |
|-----|-----|------|------|------|------|
|     |     |      |      |      |      |
|     | ame | ame: | ame: | ame: | ame: |





| Name: |
|-------|
|-------|

| <b>2D</b> | <b>2D</b> | <b>2D</b> |
|-----------|-----------|-----------|
| <b>3D</b> | <b>3D</b> | <b>3D</b> |





© Rhoda Design Studio 2020

| <b>2D</b> | <b>2D</b> | <b>2D</b> |
|-----------|-----------|-----------|
| <b>3D</b> | <b>3D</b> | <b>3D</b> |





| r | ame |  |
|---|-----|--|
| - |     |  |

| <b>2D</b> | <b>2D</b> | <b>2D</b> |
|-----------|-----------|-----------|
| <b>3D</b> | <b>3D</b> | <b>3D</b> |













| <b>2D</b> | <b>2D</b> | <b>2D</b> |
|-----------|-----------|-----------|
| <b>3D</b> | <b>3D</b> | <b>3D</b> |













| Name: |
|-------|
|-------|

| <b>2D</b> | <b>2D</b> | <b>2D</b> |
|-----------|-----------|-----------|
| <b>3D</b> | <b>3D</b> | <b>3D</b> |











© Rhoda Design Studio 2020



## KINDER-1St RESOURCES (CLICK to BUY)

- ×-



### FEED THE ALPHABET

Feed the School Friend: Letter Practice Kindergarten ...

\$3.00

★★★★★ 1



## STARTS WITH