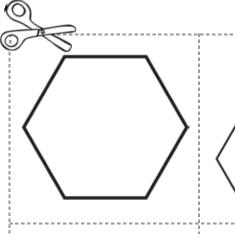

|  | Name |  |  |  |
|--|------|--|--|--|
|--|------|--|--|--|

© Rhoda Design Studio 2020

Cut and paste the shapes in the correct box.

2D and 3D Shape Sort **1** 

| Name | <b>:</b> | <br> |  |
|------|----------|------|--|
| •    | /        | <br> |  |