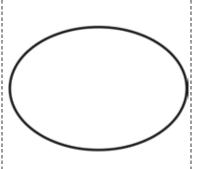

|  | Name |  |  |  |
|--|------|--|--|--|
|--|------|--|--|--|

© Rhoda Design Studio 2020

Cut and paste the shapes in the correct box.

2D and 3D Shape Sort **1** 

| Name | <b>:</b> | <br> |  |
|------|----------|------|--|
| •    | /        | <br> |  |