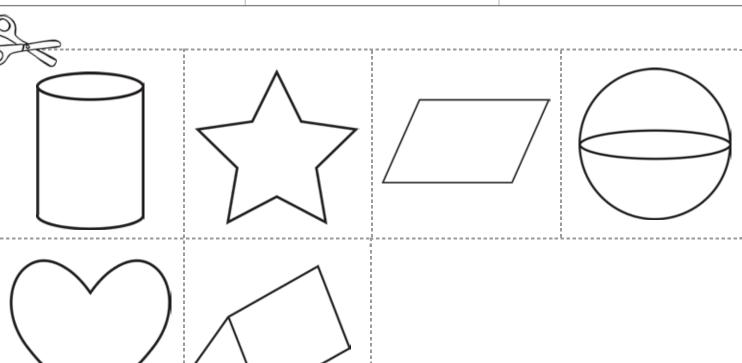

|  | Name |  |  |  |
|--|------|--|--|--|
|--|------|--|--|--|

© Rhoda Design Studio 2020

Cut and paste the shapes in the correct box.

2D and 3D Shape Sort **1** 

| Name | <b>:</b> | <br> |  |
|------|----------|------|--|
| •    | /        | <br> |  |