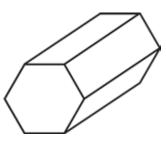

|  | Name |  |  |  |
|--|------|--|--|--|
|--|------|--|--|--|

© Rhoda Design Studio 2020

Cut and paste the shapes in the correct box.

2D and 3D Shape Sort **1** 

| Name | <b>:</b> | <br> |  |
|------|----------|------|--|
| •    | /        | <br> |  |