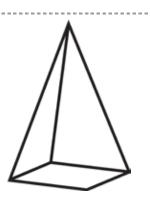

|  | Name |  |  |  |
|--|------|--|--|--|
|--|------|--|--|--|

© Rhoda Design Studio 2020

Cut and paste the shapes in the correct box.

2D and 3D Shape Sort **1** 

| Name | <b>:</b> | <br> |  |
|------|----------|------|--|
| •    | /        | <br> |  |