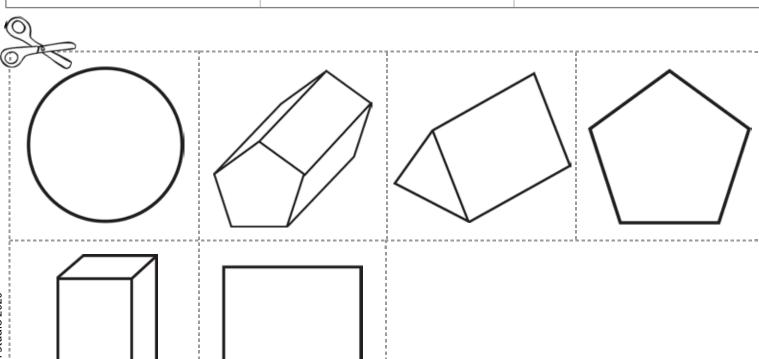

Cut and paste the shapes in the correct box.

2D and 3D Shape Sort 4

| ame | :   |      |      |      |      |
|-----|-----|------|------|------|------|
|     |     |      |      |      |      |
|     | ame | ame: | ame: | ame: | ame: |