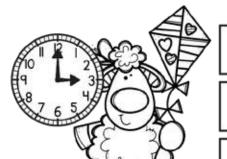

NAME:

Telling Time: Sheep

pg. L

DIRECTIONS: Read the time on the clock. Circle or color the digital time that matches.



10:00

11:00

12:00



1:00

2:00

3:00



6:00

7:00

8:00



10:00

11:00

12:00



1:00

2:00

3:00





6:00

7:00

8:00



## KINDER-1St RESOURCES (CLICK to BUY)





Feed the School Friend: Letter Practice Kindergarten ...

\$3.00

★★★★★ 1



## STARTS WITH ALPHABET

Starts With Letter Recognition Alphabet Practice Kindergarten ...

\*\*\*\*\* 3

\$3.00



Find the Color: Color Words Kindergarten Reading Google ...

\$3.00

★★★★★ 1



Reading Color Words Kindergarten Reading Google SI ...

\$3.00



Apples Numbers with Ten Frames: Counting to 10 Kindergarten ...

\$3.00

\*\*\*\* 3



Apples Teen Numbers with Ten Frames:
Counting to 20 ...
\$3.00



Apples: Begins With Alphabet Kindergarten Reading Google ...

\$3.00

★★★★ 1



How Many to Make 10 with Apples Kindergarten Math Google ...

\$3.00

\*\*\*\