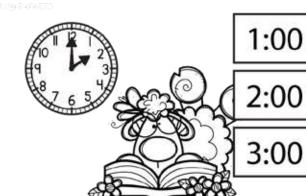

NAME:

Telling Time: Sheep

pg. L

DIRECTIONS: Read the time on the clock. Circle or color the digital time that matches.

10:00

11:00

12:00

1:00

2:00

3:00

6:00

7:00

8:00

10:00

11:00

12:00