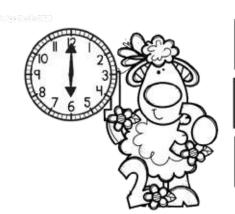

NAME:

Telling Time: Sheep

pg. L

DIRECTIONS: Read the time on the clock. Circle or color the digital time that matches.



10:00

11:00

12:00



1:00

2:00

3:00



6:00

7:00

8:00



10:00

11:00

12:00



1:00

2:00

3:00





6:00

7:00

8:00



## KINDER-1St RESOURCES (CLICK to BUY)





Feed the School Friend: Letter Practice Kindergarten ...

\$3.00

★★★★★ 1



## STARTS WITH ALPHABET

Starts With Letter Recognition Alphabet Practice Kindergarten ...

\*\*\*\*\* 3

\$3.00



Find the Color: Color Words Kindergarten Reading Google ...

\$3.00

★★★★★ 1



Reading Color Words Kindergarten Reading Google SI ...

\$3.00



Apples Numbers with Ten Frames: Counting to 10 Kindergarten ...

\$3.00

\*\*\*\* 3



Apples Teen Numbers with Ten Frames:
Counting to 20 ...
\$3.00



Apples: Begins With Alphabet Kindergarten Reading Google ...

\$3.00

★★★★ 1



How Many to Make 10 with Apples Kindergarten Math Google ...

\$3.00

\*\*\*\* 2



Apple Countin