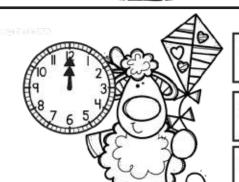

NAME:

Telling Time: Sheep

pg. L

DIRECTIONS: Read the time on the clock. Circle or color the digital time that matches.



10:00

11:00

12:00



1:00

2:00

3:00



6:00

7:00

8:00



10:00

11:00

12:00



1:00

2:00

3:00





6:00

7:00

8:00



## KINDER-1St RESOURCES (CLICK to BUY)





Feed the School Friend: Letter Practice Kindergarten ...

\$3.00

★★★★★ 1



## STARTS WITH ALPHABET

Starts With Letter Recognition Alphabet Practice Kindergarten ...

\*\*\*\*\* 3

\$3.00



Find the Color: Color Words Kindergarten Reading Google ...

\$3.00

★★★★★ 1



Reading Color Words Kindergarten Reading Google SI ...

\$3.00



Apples Numbers with Ten Frames: Counting to 10 Kindergarten ...

\$3.00

\*\*\*\* 3



Apples Teen Numbers with Ten Frames:
Counting to 20 ...
\$3.00



Apples: Begins With Alphabet Kindergarten Reading Google ...

\$3.00

★★★★ 1



How Many to Make 10 with Apples Kindergarten Math Google ...

\$3.00

\*\*\*\* 2



Apple Counting On Teens with Ten