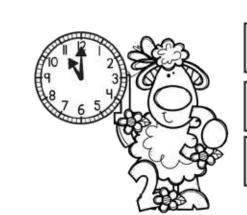

NAME:

Telling Time: Sheep

pg. L

DIRECTIONS: Read the time on the clock. Circle or color the digital time that matches.

10:00

11:00

12:00

1:00