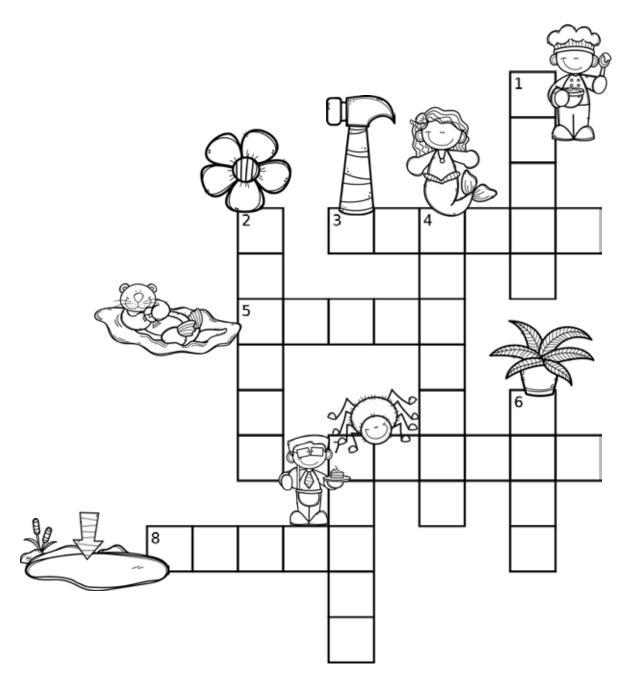

# bossyR Word Ladders

DIRECTIONS: Start at the bottom of the ladder. Change parts of the word each time to

CROSSWORD DIRECTIONS: Look at the picture. Write the word across or down. Use the word bank to help you spell each word.

#### Word Bank

hammer otter spider water flower baker serve fern mermaid

© Rhoda Design Studio 202L

Name: \_\_\_\_\_