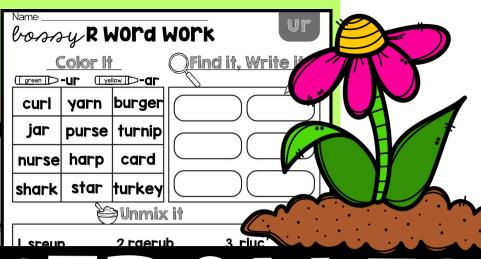

# bossy R Word Work

### Color I

orange D-Or blue D-Ur

| curl  | storm | horse  |
|-------|-------|--------|
| horn  | purse | turnip |
| nurse | surf  | corn   |
| cork  | thorn | turkey |

I. srtom \_\_\_\_\_ 2.ornh \_\_\_\_ 3.rsoeh \_\_\_\_