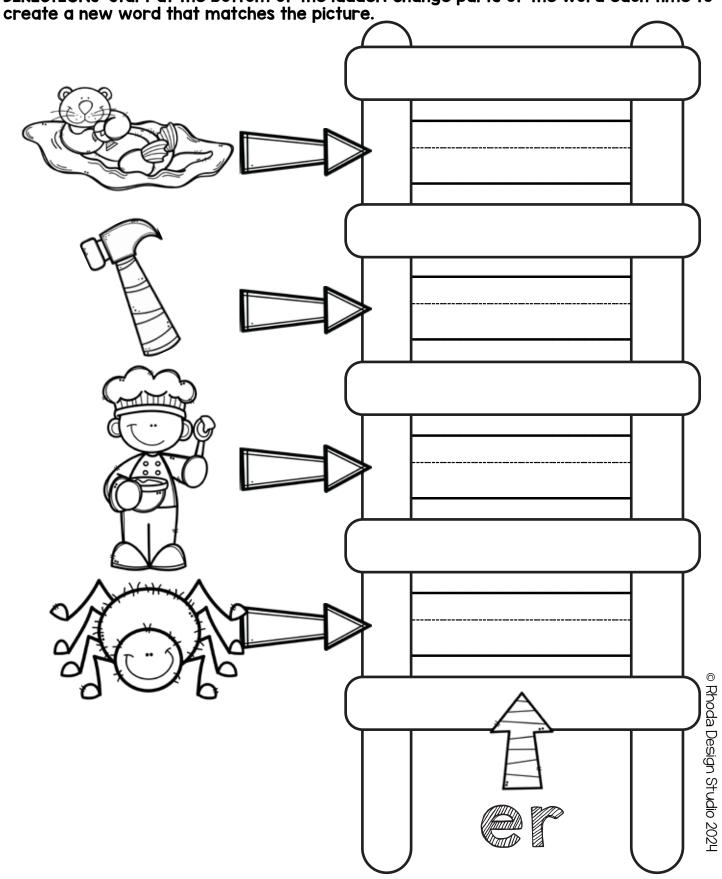

# bossyR Word Ladders

DIRECTIONS: Start at the bottom of the ladder. Change parts of the word each time to

CROSSWORD DIRECTIONS: Look at the picture. Write the word across or down. Use the word bank to help you spell each word.

## bossy R Word Ladders

DIRECTIONS: Start at the bottom of the ladder. Change parts of the word each time to create a new word that matches the picture.