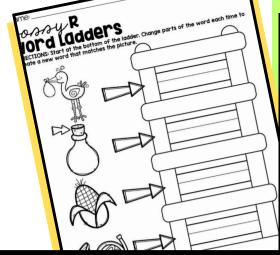

# bossyR Word Ladders

DIRECTIONS: Start at the bottom of the ladder. Change parts of the word each time to

CROSSWORD DIRECTIONS: Look at the picture. Write the word across or down. Use the word bank to help you spell each word.