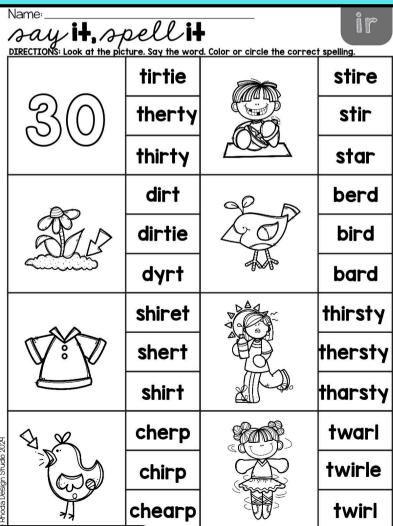

## read, Write and COLOr

| DIRECTIONS: Read the | word, trace the word, t | then color the picture that matches the word. |
|----------------------|-------------------------|-----------------------------------------------|
| read                 | write                   | color                                         |
| thirty               |                         | 30                                            |
| shirt<br>•••         | <u> </u>                |                                               |
| stir<br>••           | Sir                     |                                               |
| twirl                |                         |                                               |
| dirt                 |                         |                                               |