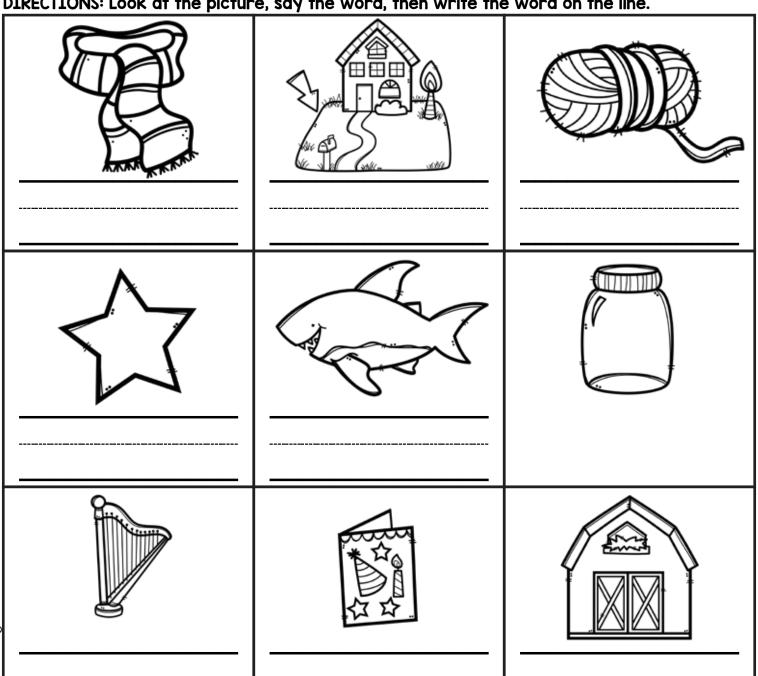

## Write the Word

DIRECTIONS: Look at the picture, say the word, then write the word on the line.

### **Word Bank**

star yard scarf card shark harp jar yarn barn

Rhoda Design Studio 2024