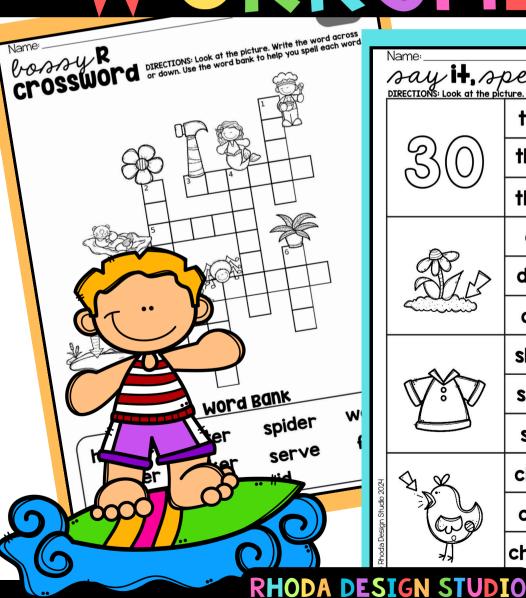

# bossyR Word Ladders

DIRECTIONS: Start at the bottom of the ladder. Change parts of the word each time to

CROSSWORD DIRECTIONS: Look at the picture. Write the word across or down. Use the word bank to help you spell each word.

#### Word Bank

hammer otter spider water flower baker serve fern mermaid

© Rhoda Design Studio 202L

Name: \_\_\_\_\_