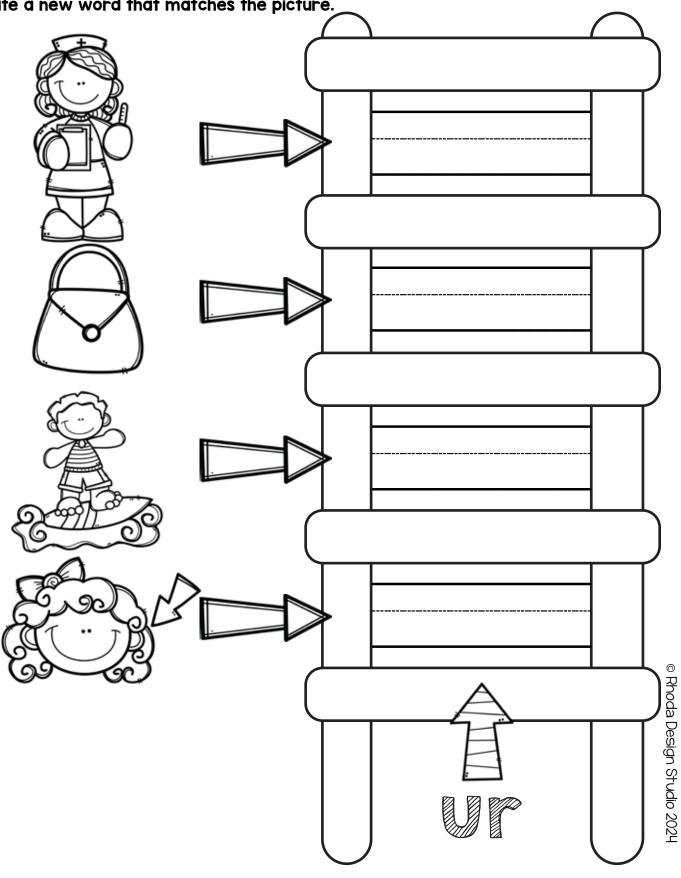

## bossy R Word Ladders

DIRECTIONS: Start at the bottom of the ladder. Change parts of the word each time to create a new word that matches the picture.