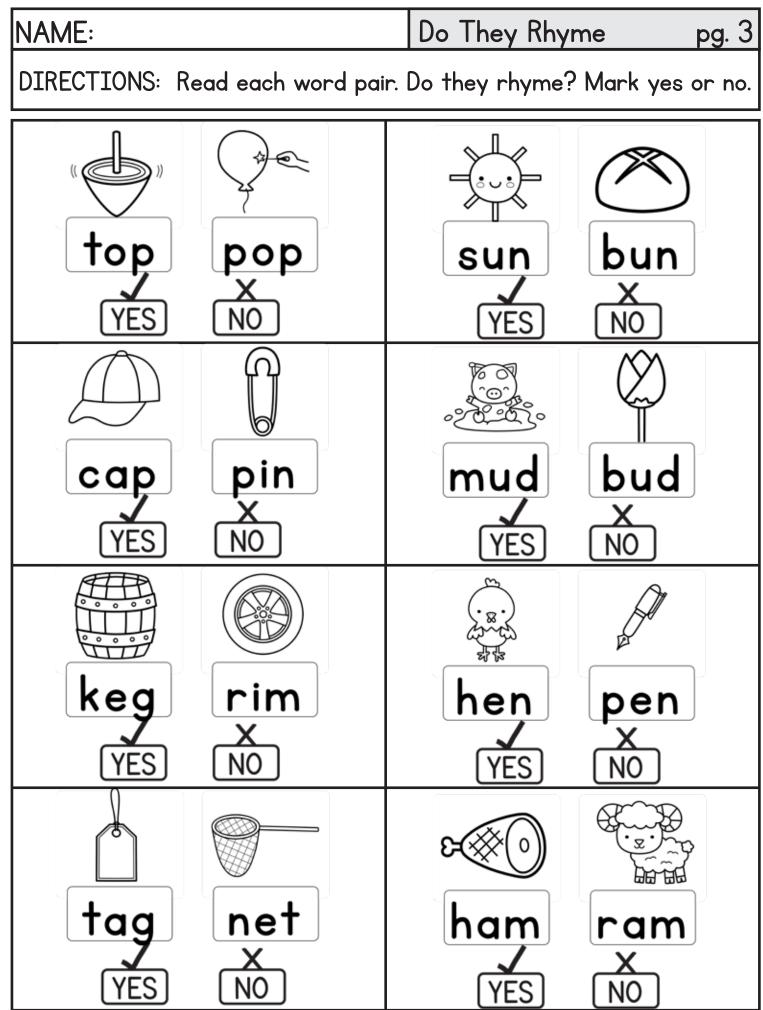

## NAME: Do They Rhyme рд. Ч DIRECTIONS: Read each word pair. Do they rhyme? Mark yes or no. **⊡**î nut box cow cab х NO YES NO YES fax ra<sup>·</sup> bow wax YES NO YES NO ക്കാരം 00 bib tap pad mix NO YES NO YES 1TD a tin red bed bar YES YES NO NO