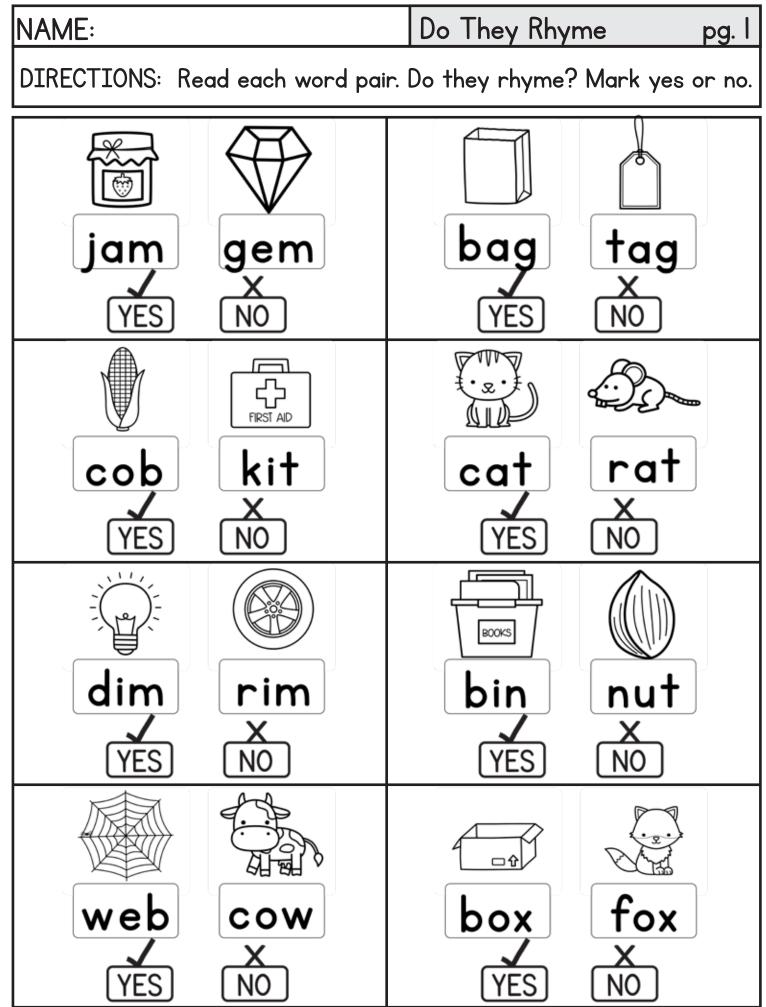

## NAME: Do They Rhyme рд. Ч DIRECTIONS: Read each word pair. Do they rhyme? Mark yes or no. **⊡**î nut box cow cab х NO YES NO YES fax ra<sup>·</sup> bow wax YES NO YES NO ക്കാരം 00 bib tap pad mix NO YES NO YES 1TD a tin red bed bar YES YES NO NO