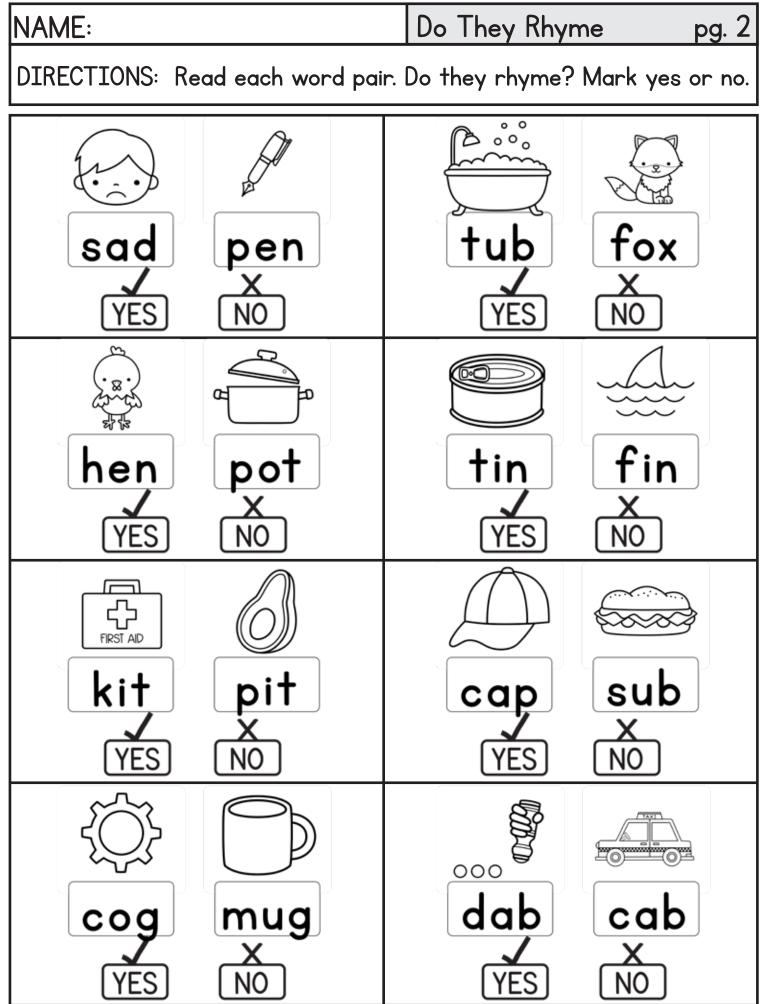

## NAME: Do They Rhyme рд. Ч DIRECTIONS: Read each word pair. Do they rhyme? Mark yes or no. **⊡**î nut box cow cab х NO YES NO YES fax ra<sup>·</sup> bow wax YES NO YES NO ക്കാരം 00 bib tap pad mix NO YES NO YES 1TD a tin red bed bar YES YES NO NO