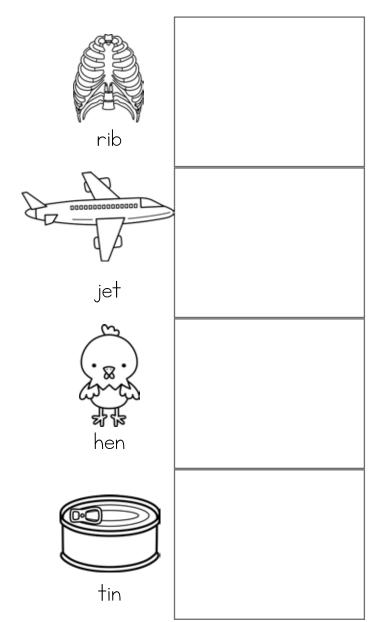

cup



rip









fax

pup





sub



cob

pig







































### RHYMING WORDS MATCH E





















प्































bug



log



leg







rim



zip





ki†

FIRST AID



lip



pan



keg





dab

# Digital resources (click to buy)



Kindergarten Skills Practice Math Worksheets BOOM Cards ...

\$6.00



Kindergarten Skills Practice Math Worksheets Google ...

\$6.00



Math Digital Worksheets for Practice and Interventions ...

FREE



Math Practice Digital Worksheet RIT Band 161-230 Google ...

\$42.00 \$35.00



Math Practice Worksheets RIT Band 221-230 Distance ...

\$7.00



Math Practice Worksheets RIT Band 201-220 Google Classroom ...

\$7.00



Math Practice Worksheets RIT Band 191-200 Google Classroom ...

\$7.00



Math Practice Worksheets RIT Band 181-190 Google Classroom ...

\$7.00



Math Practice Worksheets RIT Band 171-180 Google