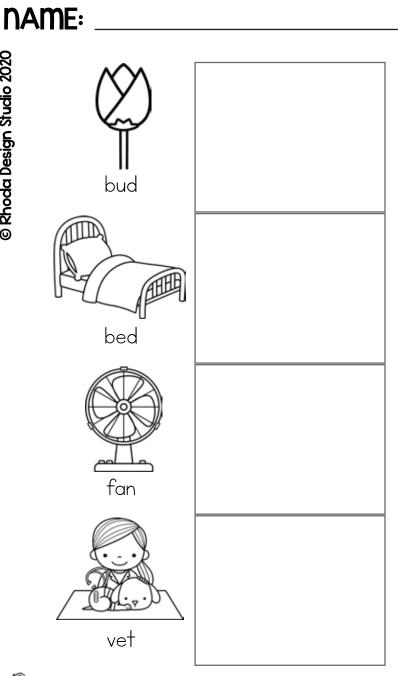

cup



rip









fax

pup





sub



cob

pig







































### RHYMING WORDS MATCH E





















प्































bug



log



leg







rim



zip





ki†

FIRST AID



lip



pan



keg





dab

# Digital resources (click to buy)



Kindergarten Skills Practice Math Worksheets BOOM Cards ...

\$6.00



Kindergarten Skills Practice Math Worksheets Google ...

\$6.00



Math Digital Worksheets for Practice and Interventions ...

FREE



Math Practice Digital Worksheet RIT Band 161-230 Google ...

\$42.00 \$35.00



Math Practice Worksheets RIT Band 221-230 Distance ...

\$7.00



Math Practice Worksheets RIT Band 201-220 Google Classroom ...

\$7.00



Math Practice Worksheets RIT Band 191-200 Google Classroom ...

\$7.00



Math Practice Worksheets RIT Band 181-190 Google Classroom ...

\$7.00



Math Practice Worksheets RIT Band 171-180 Googl