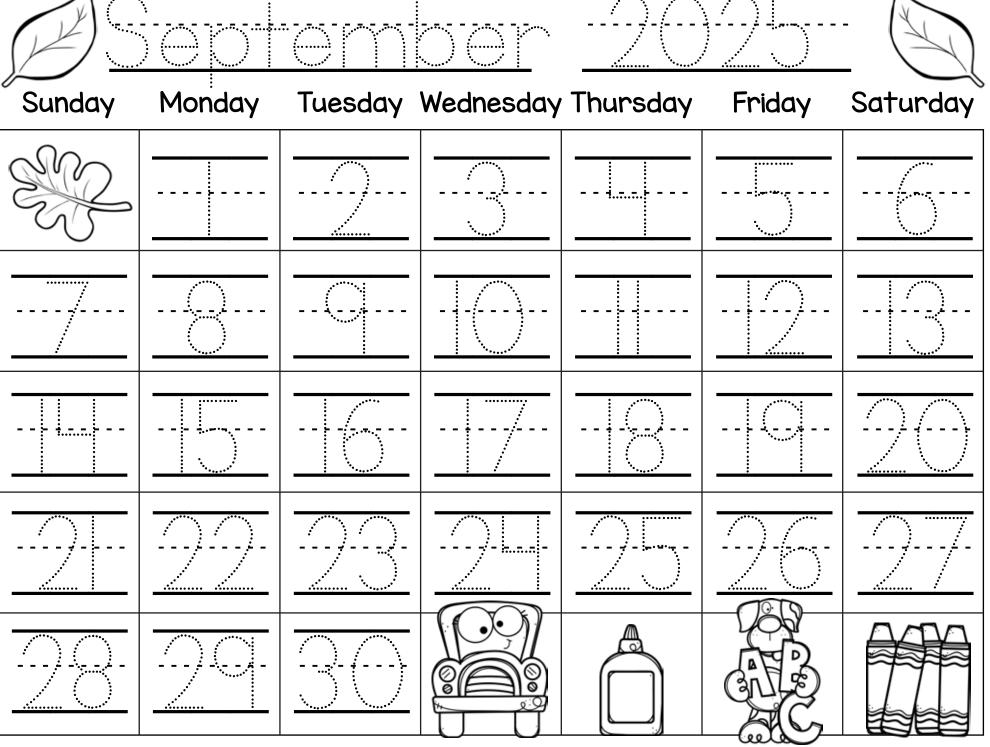

| Sunday | Monday | Tuesday | Wednesday | Thursday | Friday | Saturday |
|--------|--------|---------|-----------|----------|--------|----------|
|        |        |         |           |          |        |          |
|        |        |         |           |          |        |          |
|        |        |         |           |          |        |          |
|        |        |         |           |          |        |          |
|        | 3-(-)  |         |           |          |        |          |













| Sunday | Monday  | Tuesday | Wednesday | Thursday | Friday | Saturday |
|--------|---------|---------|-----------|----------|--------|----------|
|        |         |         |           |          |        |          |
|        |         |         |           |          |        |          |
|        |         |         |           |          |        |          |
|        |         |         |           |          |        |          |
|        | <u></u> |         |           | <u> </u> |        |          |





| Sunday     | Monday | Tuesday     | Wednesday | Thursday | Friday | Saturday |
|------------|--------|-------------|-----------|----------|--------|----------|
|            |        |             |           |          |        | )        |
|            |        | <d