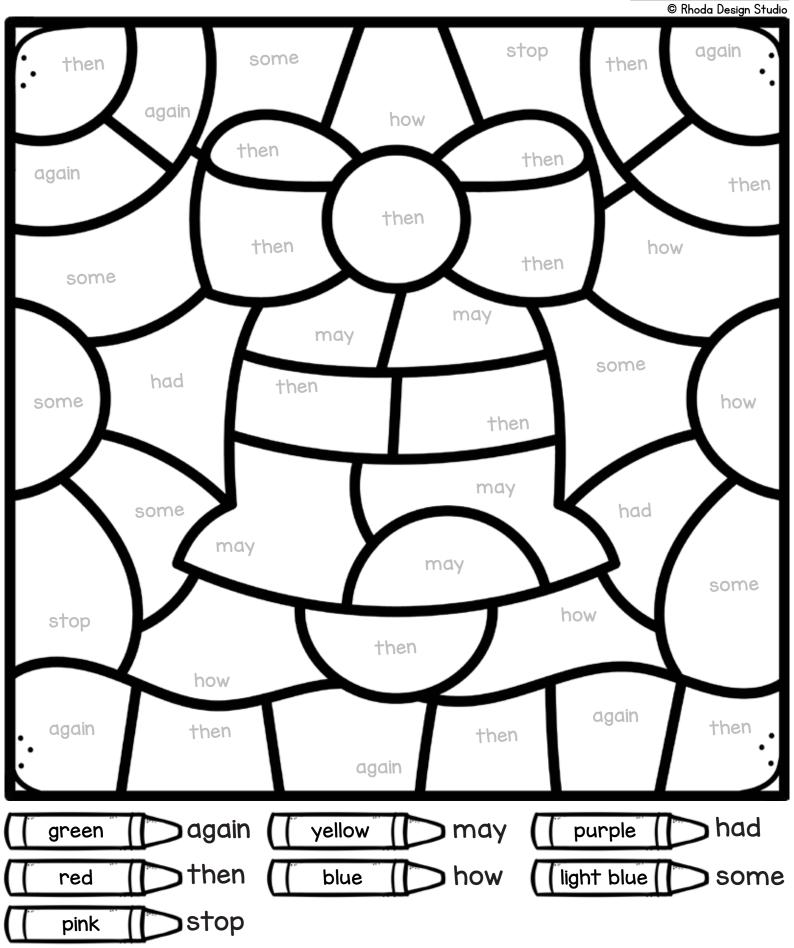

Name:

Christmas

CCSS RF.K.3.C

First



Name:

Christmas

CCSS RF.K.3.C

First



## TESTING RESOURCES {CLICK to BUy}



NWEA MAP Prep Math Practice Worksheets RIT Band 180-220 ... \$21.00 \$18.90 \$ \$ \$ \$ \$ \$ 489



NEW BUNDLE: RIT Band 161-230 ELA Reading Worksheets ... \$49.00 \$44.10 \$\$\$ \$\$ \$\$ 24



NEW: NWEA MAP Prep ELA Reading Practice Worksheets ... \$7.00 18



Winter Math Worksheets NWEA MAP Prep Practice RIT Band ... \$7.00 The second se





NWEA MAP Prep Math Practice RIT Band 161-230 Full Bundle ... \$115.00 \$103.50 \$132



NWEA MAP Prep Math Practice Task Cards RIT Band 181-190 ... \$20.00 \$16.00 ★★★★★ 140



NWEA MAP Prep Math Practice Task Cards RIT Band 201-220 ...

\$20.00 **\$16.00** 



MAP Prep Math Practice Task Cards RIT Band 171-180 ... \$20.00 \$16.00

© Rhoda Design Studio 2020



NEW: