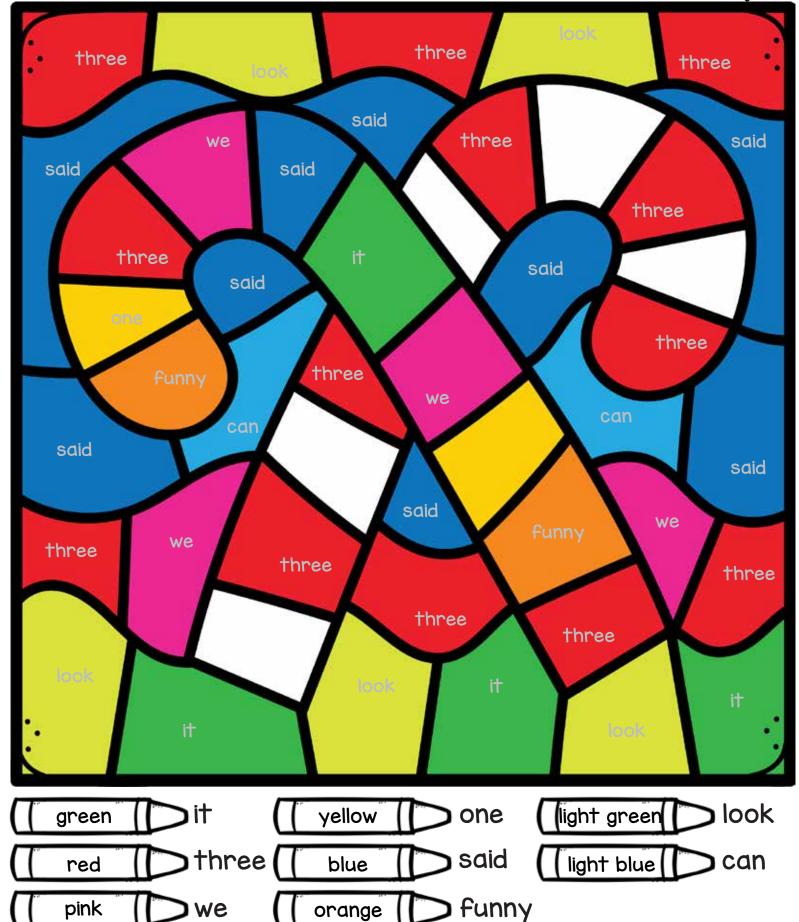

Christmas Pre-Primer Name: CCSS RF.K.3.C © Rhoda Design Studio look three three three look said three we said said said three three it said said one three three funny we can can said said said we funny we three three three three three look it look it it look look it yellow light green green one three said can blue light blue