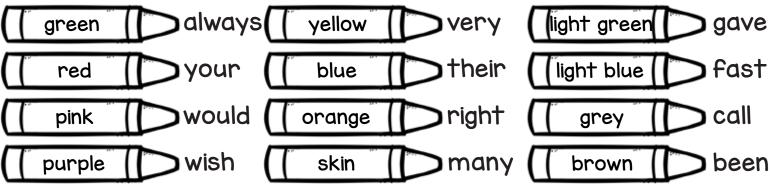

Christmas Second Name: © Rhoda Design Studio your your very very your would right would your your been been would would their many their fast their their fast your your would your would many gave always always call many always yellow very gave light green green your ) fast their light blue red blue would right pink orange call grey wish many purple skin **been** brown