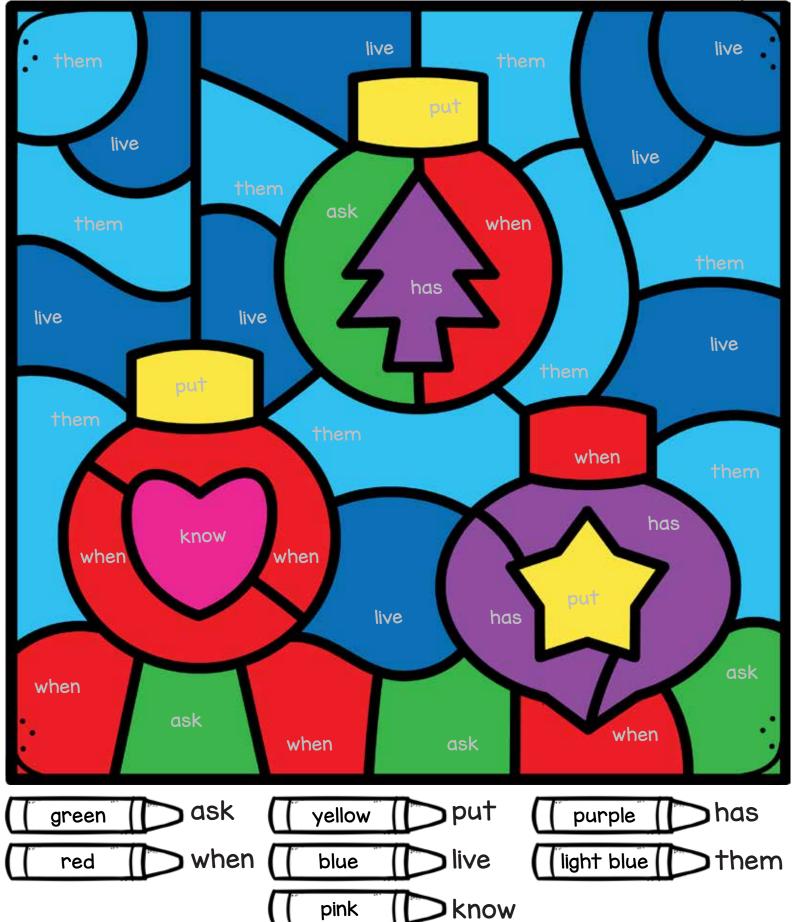

Christmas **First** Name: CCSS RF.K.3.C © Rhoda Design Studio live live them them put live live them ask them when them live live live them put them them when them has know when put has live ask when ask when when ask put ask has yellow green purple when live them light blue red blue pink know

Name: \_\_\_\_\_

Christmas

First CCSS RF.K.3.C

© Rhoda Design Studio