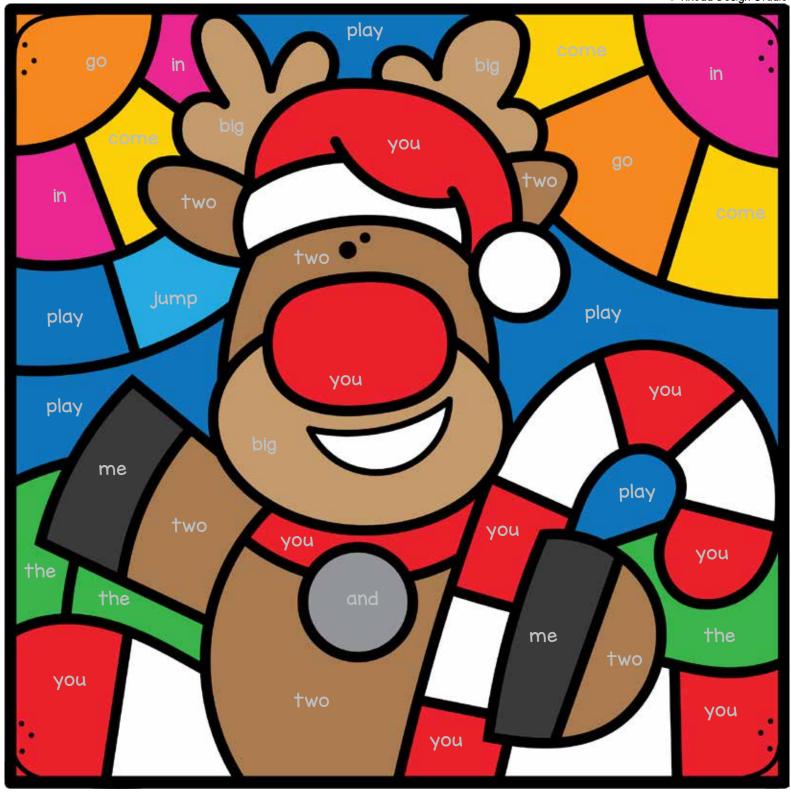

Christmas Pre-Primer Name: CCSS RF.K.3.C © Rhoda Design Studio play come go big in big come you go in two come two jump play play you you play big play you you the the and the me you two you you the come two yellow green brown play you **j**ump light blue blue red in **)** go black pink orange **)** big and tan grey

Name: \_\_\_\_\_

Pre-Primer CCSS RF.K.3.C

© Rhoda Design Studio