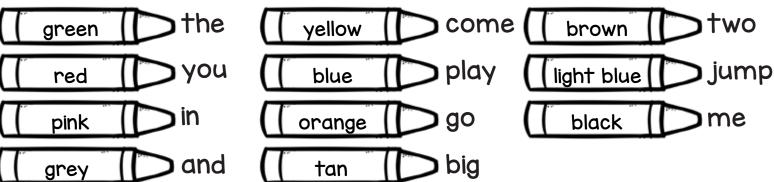

Christmas Pre-Primer Name: CCSS RF.K.3.C © Rhoda Design Studio play come go big in big come you go in two come two jump play play you you play big play you you the the and the me you two you you the come two yellow green brown play you **j**ump light blue blue red in **)** go black pink orange **)** big and tan grey