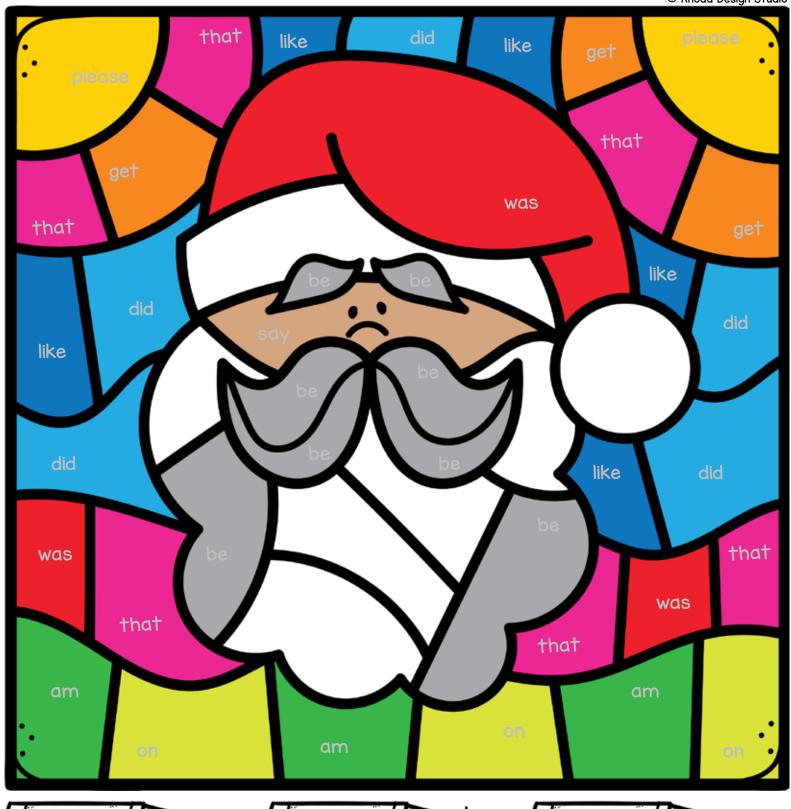

Christmas Primer Name: CCSS RF.K.3.C © Rhoda Design Studio that did please like like get please that get was get that like did did say like be did like did be that be was was that that am am on am on on light green please( yellow green am on like did red was light blue blue that pink orange get be grey say skin

Name: \_\_\_\_\_

Christmas

Primer CCSS RF.K.3.C

© Rhoda Design Studio

please light green green yellow am on like did was light blue red blue that )get orange be pink grey say skin