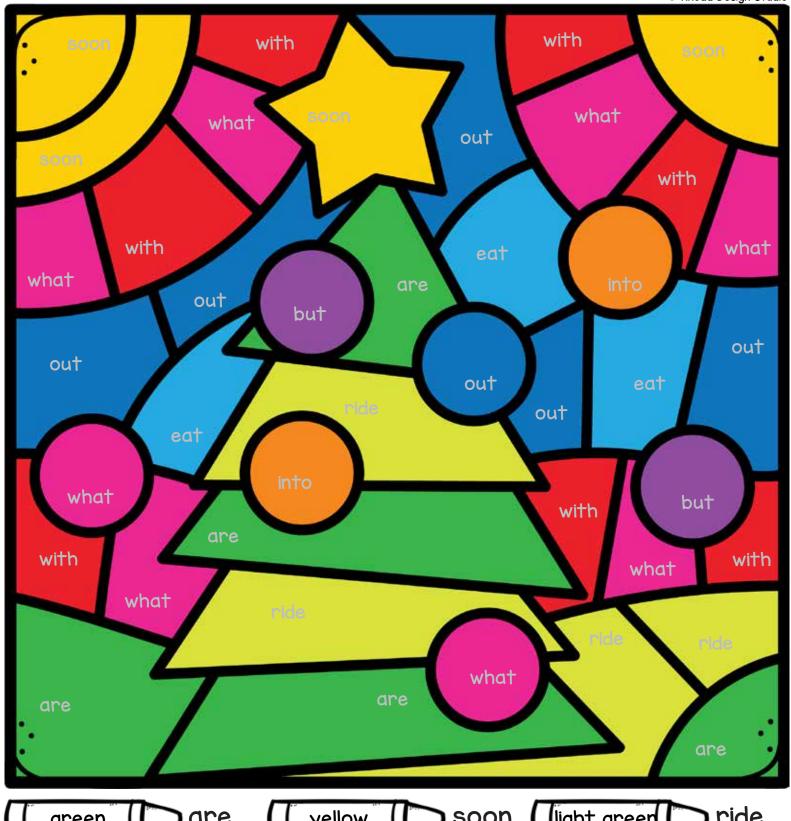

Christmas Primer Name: CCSS RF.K.3.C © Rhoda Design Studio with with soon soon what soon what out soon with with what eat what into are out but out out eat out ride out eat into what but with are with with what what ride ride ride what are are are yellow ride are soon light green green with out ) eat blue light blue red

into

purple

**)** but

what

orange

pink

Name: \_\_\_\_\_

Primer CCSS RF.K.3.C

© Rhoda Design Studio