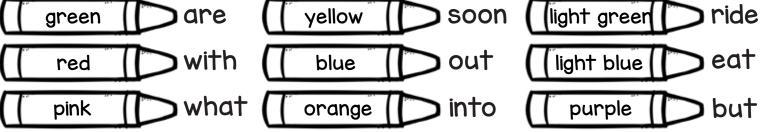

Christmas Primer Name: CCSS RF.K.3.C © Rhoda Design Studio with with soon soon what soon what out soon with with what eat what into are out but out out eat out ride out eat into what but with are with with what what ride ride ride what are are are yellow ride are soon light green green with out ) eat blue light blue red

into

purple

**)** but

what

orange

pink

Name: \_\_\_\_\_

Primer CCSS RF.K.3.C