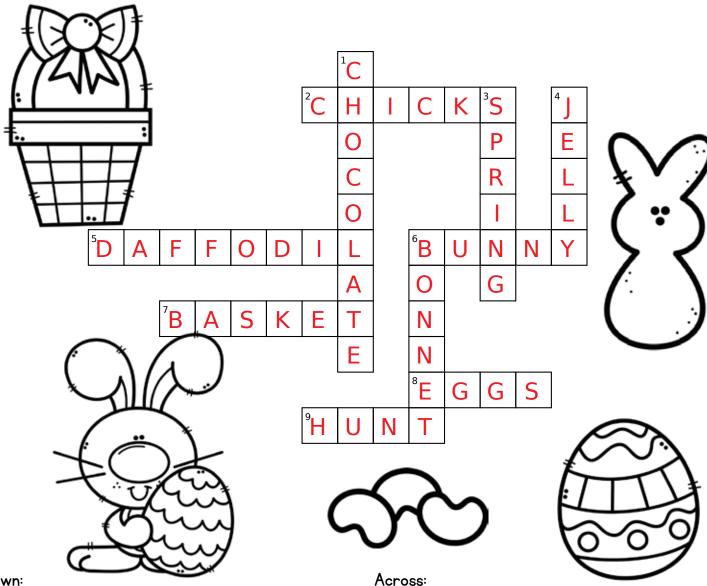

## Easter Bunny Crossword

Down:

- some eggs in the basket are made from this sweet treat
- 3. the season that Easter is celebrated in
- 4. "\_\_\_\_ beans" are fun treats to put in plastic eggs
- 6. a type of hat

- 2. these hatch out of eggs
- 5. a cheerful, yellow spring flower
- 6. he visits you and hides Easter eggs
- 7. a container used to collect Easter eggs
- boiled and decorated to celebrate Easter
- 9. an event where you search for hidden eggs

| Rhoda    | CHOCOLATE | BONNET | BUNNY |  |
|----------|-----------|--------|-------|--|
|          | BASKET    | CHICKS | EGGS  |  |
| Design S | SPRING    | HUNT   | JELLY |  |
| Studio   | DAFFODIL  |        |       |  |

| CHOCOLATE | BONNET   | BUNNY        | ` |
|-----------|----------|--------------|---|
| BASKET    | CHICKS   | EGGS         |   |
| SPRING    | HUNT     | <b>JELLY</b> |   |
|           | DAFFODIL |              |   |