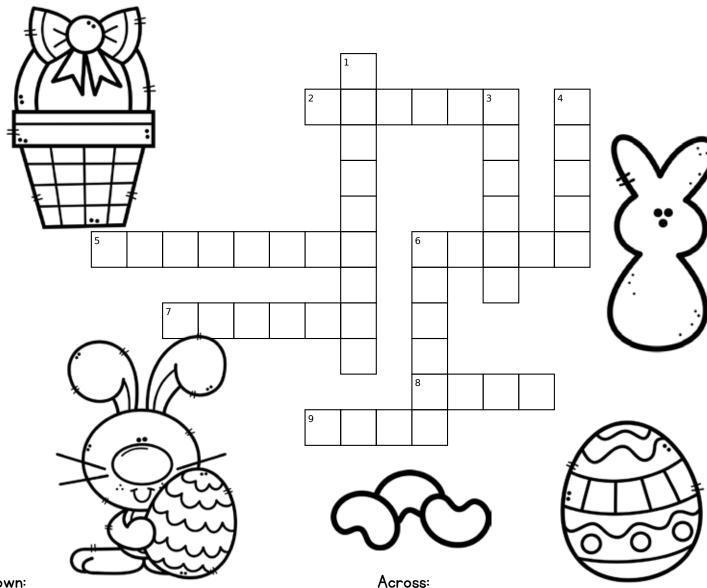

## Easter Bunny Crossword

Down:

- some eggs in the basket are made from this sweet treat
- 3. the season that Easter is celebrated in
- 4. "\_\_\_\_ beans" are fun treats to put in plastic eggs
- 6. a type of hat

- 2. these hatch out of eggs
- 5. a cheerful, yellow spring flower
- 6. he visits you and hides Easter eggs
- 7. a container used to collect Easter eggs
- 8. boiled and decorated to celebrate Easter
- 9. an event where you search for hidden eggs