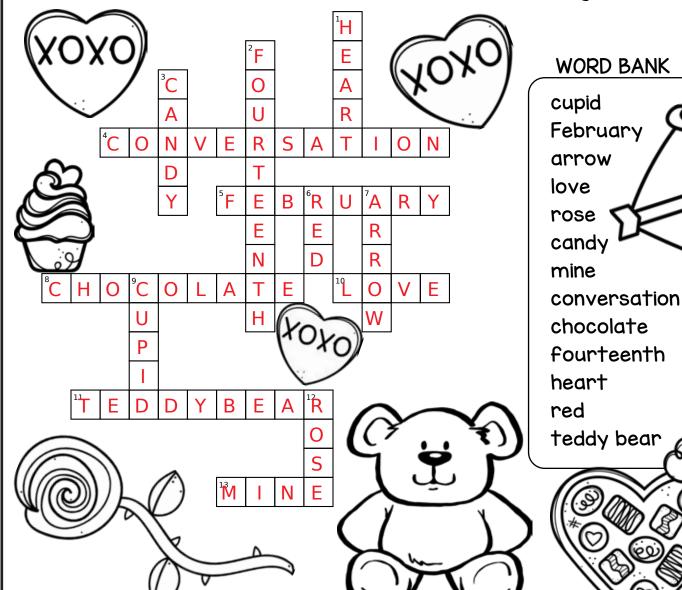

## Valentine's Day

Across:

- 4. heart candies with phrases on them
- 5. the month of Valentine's Day
- 8. kisses or candy in a box
- 10. Valentine's Day is a day of \_\_\_\_ 6. favorite Valentine's Day color
- II. stuffed animals given as gifts
- 13. expression said on Valentine's Day "Be \_\_\_\_."

symbol of love

Down:

- 2. Valentine's Day is February \_\_\_\_
- 3. a sweet gift given on Valentine's Day
- 7. the darts that Cupid shoots at people
- 9. shoots arrows at people
- 12. a favorite flower for the holiday