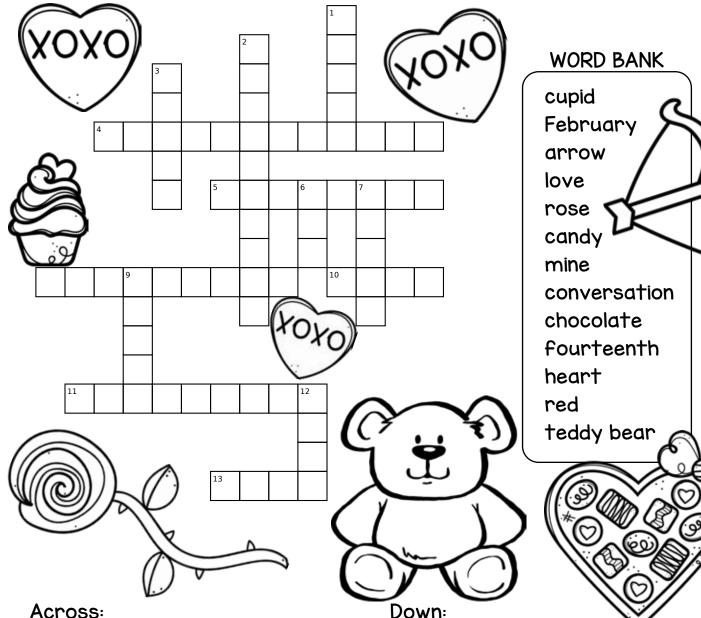

## Valentine's Day

Across:

- 4. heart candies with phrases on them
- 5. the month of Valentine's Day
- 8. kisses or candy in a box
- 10. Valentine's Day is a day of \_\_\_\_ 6. favorite Valentine's Day color
- II. stuffed animals given as gifts
- 13. expression said on Valentine's Day "Be \_\_\_\_."

symbol of love

- 2. Valentine's Day is February \_\_\_\_
- 3. a sweet gift given on Valentine's Day
- 7. the darts that Cupid shoots at people
- 9. shoots arrows at people
- 12. a favorite flower for the holiday