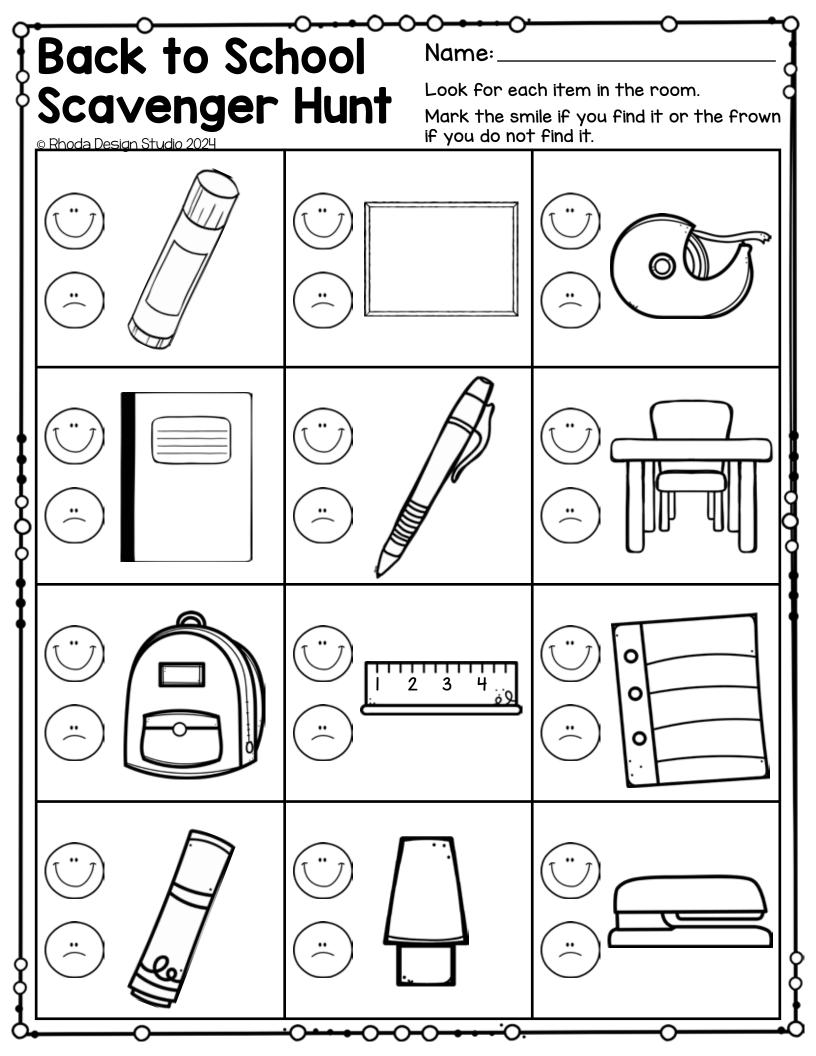

| Sca     | k to Scl<br>venger |                           | Name:<br>Look for each<br>Mark the sm<br>if you do not | ch item in the room.<br>hile if you find it or the frown<br>find it. |
|---------|--------------------|---------------------------|--------------------------------------------------------|----------------------------------------------------------------------|
| ;<br>;  |                    |                           | 847 6 5 4                                              |                                                                      |
|         | 09                 |                           |                                                        |                                                                      |
| (;<br>; |                    | <u></u> <u>-</u> <u>-</u> |                                                        |                                                                      |
| ;<br>;  |                    |                           |                                                        |                                                                      |